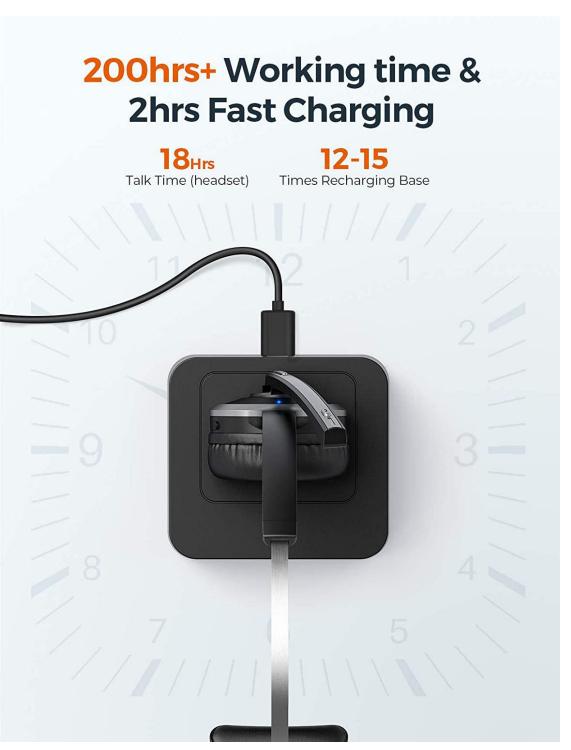

#### **Long Battery Life:**

A sleek magnetic charging base is included with the Bluetooth headset, which supports recharge the headset 12 to 15 times. Also, 2 hours charging can offer up to 18 hours continuous talking time and 200 hours standby time.

#### **SPECIFICATION**

Sensitivity: 120±3dB MIC Sensitivity: -42±3Db Standby Time: About 200h Talking Time: About 18h

Charging Time: 2h

Headset Battery Capacity: 3.7V === 180mAh Charging Input: 5V === 500mA

Bluetooth Version: 5.0 Charging Dock: 180h Charging: 12-15 Times

Works with: Common calling applications across almost all platforms and operating systems

| Model                           | Description                                      |
|---------------------------------|--------------------------------------------------|
| THM5 – BH231A Bluetooth headset | Over-the-head, Monaural, NC                      |
| Authorised distributor:         | tele & cron telecroatian network www.telecron.hr |