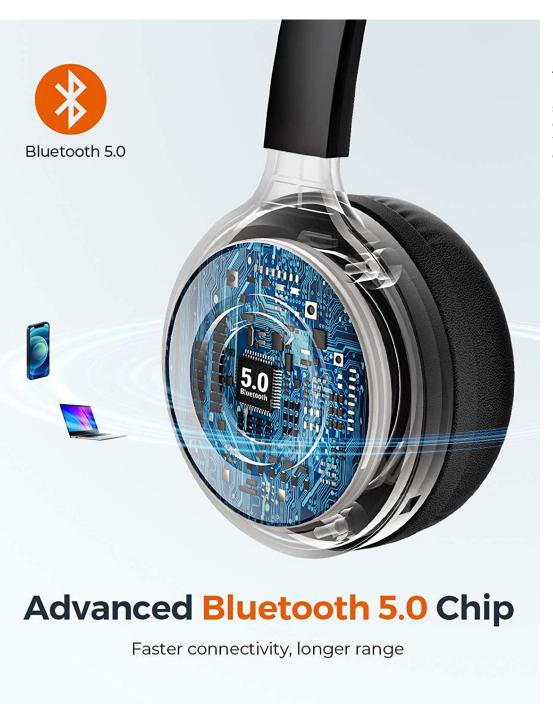

Bluetooth Version: 5.0 Charging Dock: 180h Charging: 12-15 Times

Works with: Common calling applications across almost all platforms and operating systems

| Model                           | Description                                      |
|---------------------------------|--------------------------------------------------|
| THM5 – BH231A Bluetooth headset | Over-the-head, Monaural, NC                      |
| Authorised distributor:         | tele & cron telecroatian network www.telecron.hr |