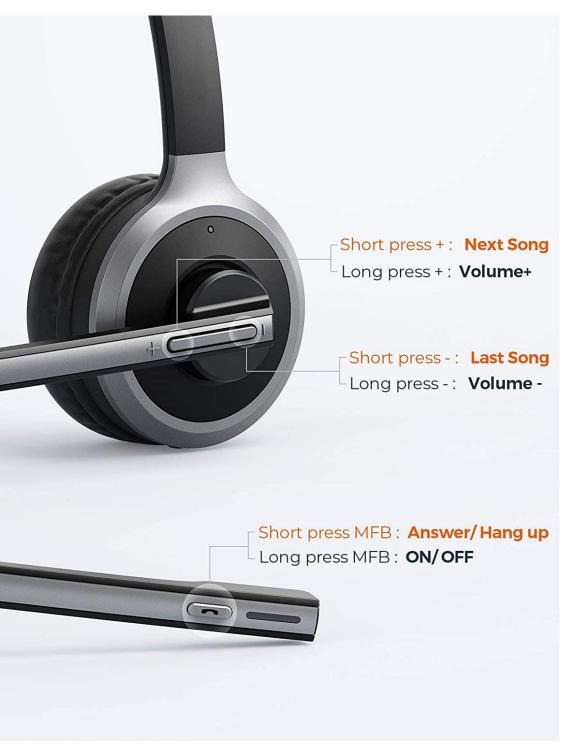

#### Flip to Mute Microphone:

With flip-to-mute function, our Bluetooth headset can works flawlessly on cell phones and computers; You can flip up/down the boom for mute/unmute as your preference on most leading platforms, like skype, zoom, Microsoft Teams; Click the MFB button to answer/end calls and pause music;Long press the MFB to reject the answer