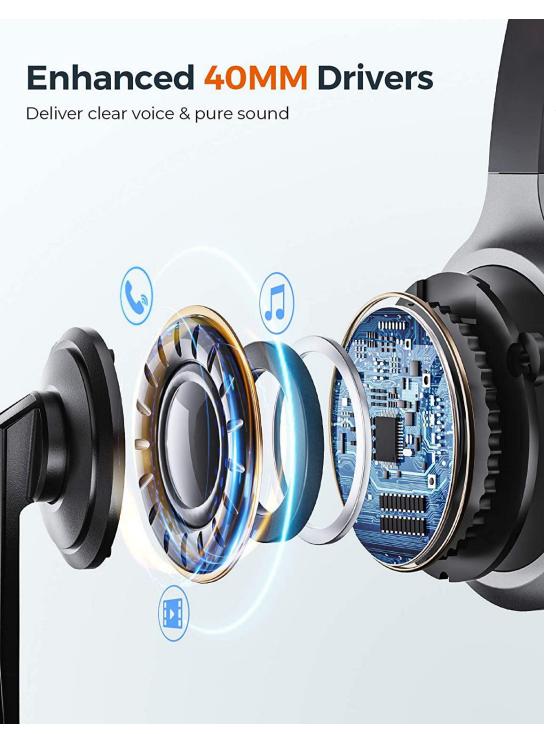

### **Crystal Clear Audio Experience:**

Offering advanced noise-suppression microphone and Bluetooth A2DP Technology, the THM5 bluetooth headset provides a truly outstanding, natural, and rich audio for calls, music and multi-media.