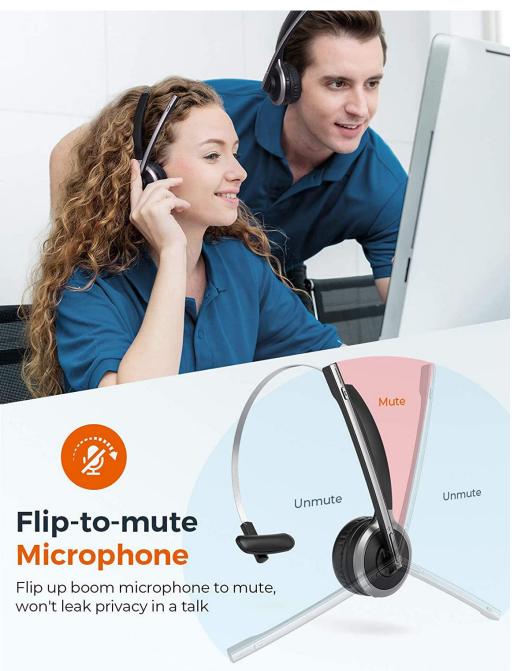

#### Flip to Mute Microphone:

With flip-to-mute function, our Bluetooth headset can works flawlessly on cell phones and computers; You can flip up/down the boom for mute/unmute as your preference on most leading platforms, like skype, zoom, Microsoft Teams; Click the MFB button to answer/end calls and pause music;Long press the MFB to reject the answer