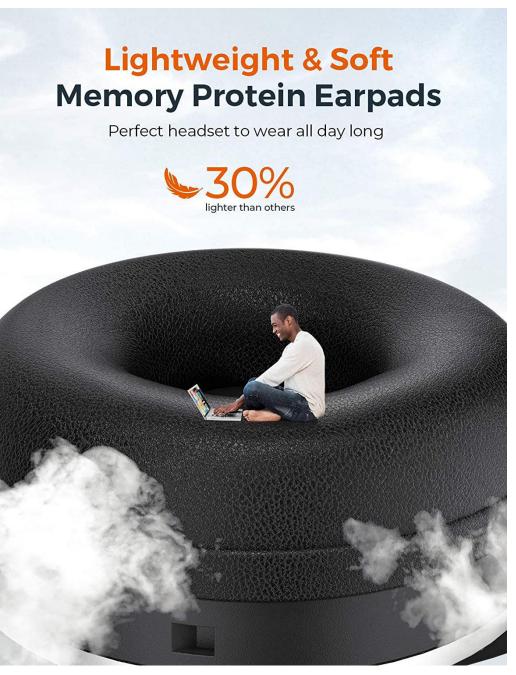

### COMFORT WEARING EXPERIENCE:

balanced over-the-head design and soft memory-foam ear pad