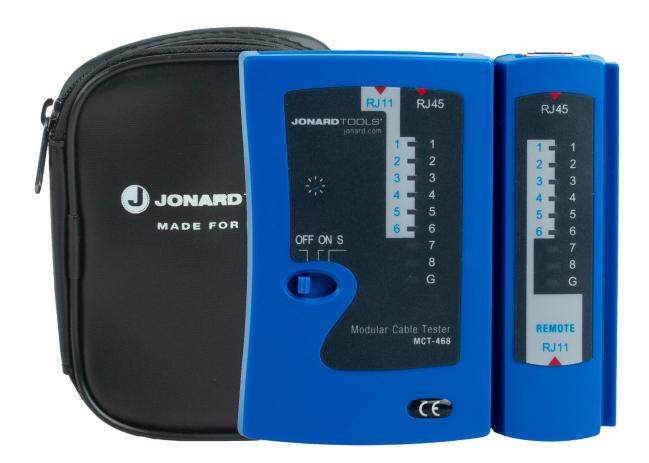

Designed to test the continuity of RJ45, RJ12, and RJ11 connectorized cables, this cable tester checks and troubleshoots pin connections in network and telecom cables.

- Tests for opens, shorts, and miswiring of RJ45, RJ12, and RJ11 terminated cables
- Full LED indication lights on both main and remote unit
- Automatically starts testing when switched on
- Can slow down testing procedure using "S" switch to better see each test
- Includes nylon carrying case and (1) 9V battery