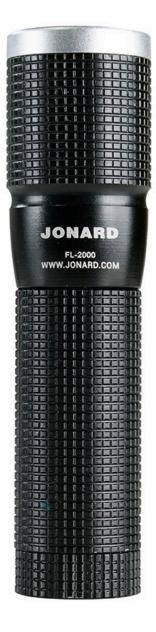

A high quality LED Flashlight powered by a single AA alkaline battery. Housing is rugged aluminum suspended from a clip-on lanyard. Brightness is 120 lumens and the beam is adjustable to meet the working environment. Zoom in for a tight narrow beam and zoom out for a wide light. Hold the head of the flashlight with one hand and the body with the other. Simple in and out movement adjusts the light. Simple push-button operation.

| DIAMETER 1.02" (25.908mm)   LENGTH 3.78" (96mm)   WEIGHT 0.216 lbs (97.98g) |
|-----------------------------------------------------------------------------|
|                                                                             |
| WEIGHT 0.216 lbs (97.98a)                                                   |
| 0.210 lb3 (01.00g)                                                          |
| <b>UPC NO.</b> 811490016040                                                 |