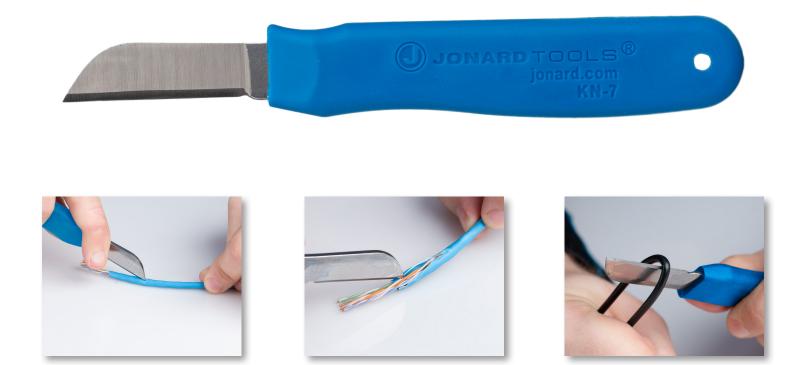

Designed with an extremely sharp cutlery steel blade, this cable splicing knife is perfect for cutting through some of the strongest types of cables including many types of insulation. This knife features the following:

- Short 1 3/4" blade with 6 1/4" handle for better control and reduced hand fatigue
- Coping blade is made from high strength cutlery steel and is tempered to maintain its edge with repeated use
- Ergonomically designed TPR (Thermoplastic Rubber) non-slip easy grip handle for increased comfort and control

| SPECIFICATIONS |                              |
|----------------|------------------------------|
| BLADE LENGTH   | 1-3/4" (44.45mm)             |
| OVERALL LENGTH | 6-1/4" (158.75mm)            |
| HANDLE TYPE    | Thermal Plastic Rubber (TPR) |
| WEIGHT         | 0.238 lbs (107.96g)          |
| UPC #          | 811490010376                 |