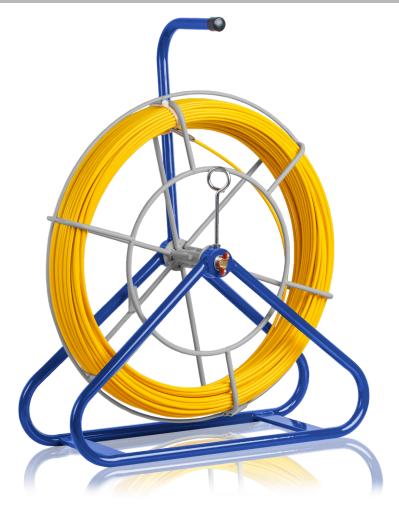

Lightweight and portable, this rodder unit is perfect for running conduit inside and outside conduit drops as well as home drops from the hand-hole box to a building. This rodder also features the following:

- Used for light pole wiring, control wiring, or walker ducts
- Can be pulled horizontally or vertically
- Made with a non-conductive fiberglass core with a yellow nylon coating for high visibility and flexibility
- Rod can be pulled horizontally or vertically
- Lightweight and compact design for easy transportability

| SPECIFICATIONS     |                                                 |
|--------------------|-------------------------------------------------|
| ROD LENGTH         | 300' (91.44 m)                                  |
| DIAMETER OF ROD    | 0.187" (4.75 mm)                                |
| BEND RADIUS        | 2.5' (0.76 m)                                   |
| TENSILE STRENGTH   | 441 lbf (200 kgf)                               |
| PRODUCT DIMENSIONS | 22" X 17" X 7" (55.88 cm x 43.18 cm x 17.78 cm) |
| PRODUCT WEIGHT     | 14.33 lb (6.5 kg)                               |
| UPC #              | 810053350539                                    |