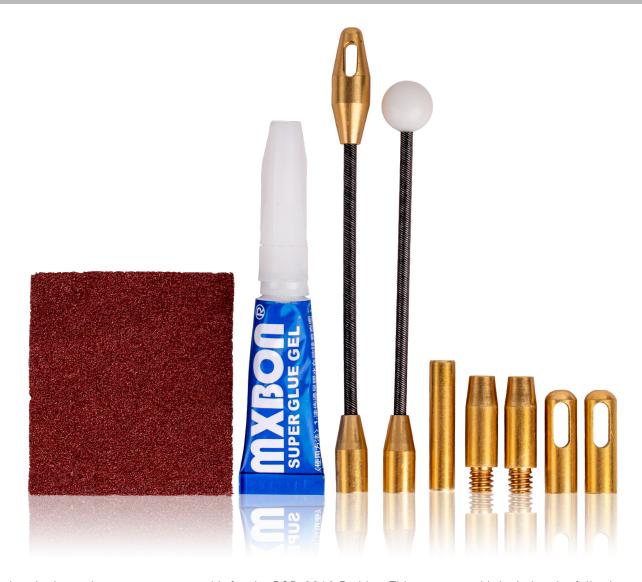

This product is the replacement accessory kit for the ROD-3316 Rodder. This accessory kit includes the following:

- (2) Pulling Eyelets for tethering cable for pulling
- (2) End Ferrules for replacing broken ones
- (1) Splice Ferrule for repairing the rod if it gets damaged
- (1) Flexible Leader w/ Pulling Eye for tethering and guiding the cable
- (1) Flexible Leader w/ Ball Tip for guiding the rod
- (1) Carrying Pouch
- Superglue and Sandpaper also included to further assist with rodder repairs