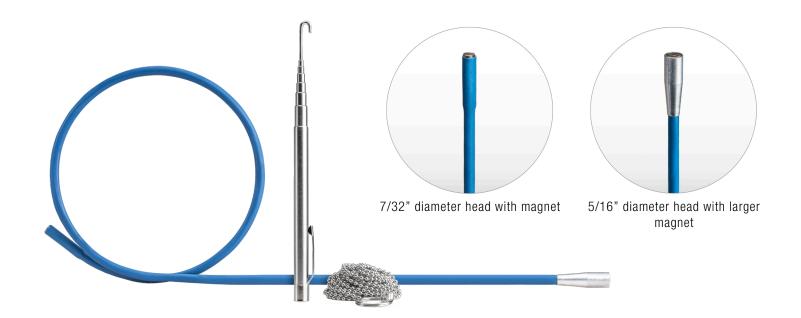

## Kit includes:

- 24" Flexible Magnetic Retriever
- MRS-RH20 Expandable Retriever Hook
- Storage Pouch
- MRS-BC10 10' Ball Chain with 3/4" loop and eyelet

| SPECIFICATIONS |                   |
|----------------|-------------------|
| WEIGHT         | 0.190 lbs (86.2g) |
| LENGTH         | 24" (609.6mm)     |
| UPC #          | 811490019867      |