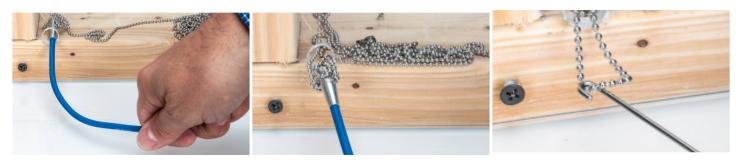

## Easy to use:

- Drill a hole in the wall or attic plate less than 34"
- Drop ball chain in the hole, the ¾" ring stop will keep the chain from falling through
- Make a roughly 1/23" hole at the wall
- Use blue magnetic retriever to find the chain and use the MRS-RH20 hook to help pull chain through hole