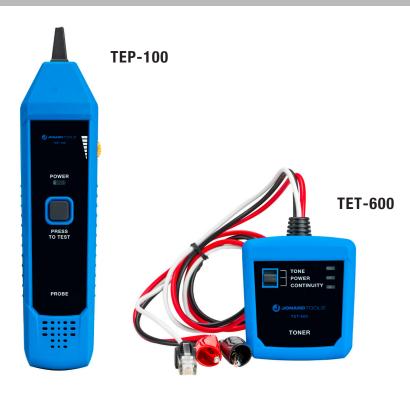

Designed to quickly trace and identify cables, wires, and wire pairs. **TETP-800** includes **TEP-100** Tone Tracing Probe, **TET-600** Cable Tester & Toner, and (2) 9V Batteries.

## Tester & Tone Generator:

- Provides tone via RJ11 connector or alligator clips
- Works with our TEP-100 tracing probe or others to identify cables
- Able to test the continuity of cables and the polarity of telephone lines
- Includes (1) 9V battery (required for operation)

## Tracing Probe:

- Plastic probe tip prevents accidental shorts
- Adjustable volume knob to work silently or to hear tone more easily
- Works with many other manufacturers' analog tone generators
- Includes (1) 9V battery (required for operation)