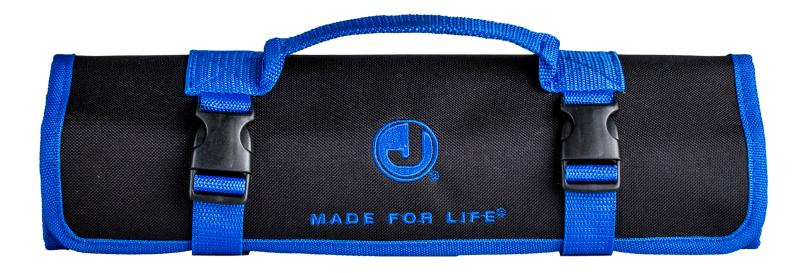

I Data Sheet

This 25 pocket roll-up tool pouch features a heavy-duty webbed carrying handle and 2 adjustable buckle closures that securely fasten the pouch. This pouch is made of a heavy-duty PVC coated polyester material for high durability and long life. It has a variety of pocket sizes designed to hold a wide selection of tools with ease.