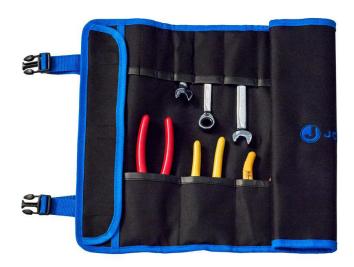

I Data Sheet

This 25 pocket roll-up tool pouch features a heavy-duty webbed carrying handle and 2 adjustable buckle closures that securely fasten the pouch. This pouch is made of a heavy-duty PVC coated polyester material for high durability and long life. It has a variety of pocket sizes designed to hold a wide selection of tools with ease.