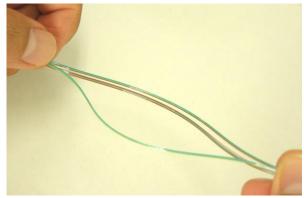

12-ribbon fiber in the tool is separated into two potions.

Sub-group of 4-fiber is extracted from 12-fiber ribbon.

Specifications and descriptions are subject to change without prior notice.

| Fujikura Ltd.          | 1-5-1, Kiba, Koto-ku, Tokyo 135-8512, Japan                                   |
|------------------------|-------------------------------------------------------------------------------|
|                        | Phone: +81-3-5606-1164 Fax: +81-3-5606-1534 http://www.fujikura.co.jp         |
| Fujikura Asia Ltd.     | 460, Alexandra Road, #22-01 PSA Bldg., Singapore 119963                       |
|                        | Phone: +65-6-271-1312 Fax: +65-6-278-0965 http://www.fujikura.co.sg           |
| Fujikura Europe Ltd.   | C51 Barwell Buisiness Park, Leatherhead Road, Chessington, Surrey KT9 2NY, UK |
|                        | Phone: +44-20-8240-2000 Fax: +44-20-8240-2010 http://www.fujikura.co.uk       |
| AFL Telecommunications | 260, Parkway East, Duncan, SC29334, USA                                       |
|                        | Phone: +1-800-235-3423 Fax: +1-800-926-0007 http://www.afltele.com            |
| TELECRONIA             | www.tolograp.pot                                                              |