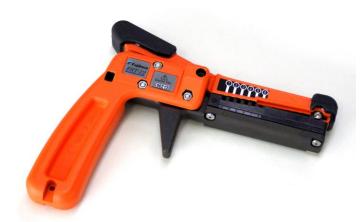

## Fiber Separation Tool FST-12

The FST-12 is a tool to split a 12-fiber ribbon into individual fibers with separation ratio from 1:11 to 6:6. This handy tool is designed for operation in limited space in splice closure. Sub-groups of fibers can be extracted by performing two overlapping separation of the ribbon.

Upper-jaw is open

| STANDARD PACKAGE      |        |      |
|-----------------------|--------|------|
| Description           | Model  | Q'ty |
| Fiber separation tool | FST-12 | 1pc. |
| Instruction manual    | -      | 1pc. |