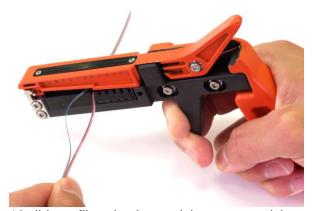

## Fiber Separation Tool FST-12

The FST-12 is a tool to split a 12-fiber ribbon into individual fibers with separation ratio from 1:11 to 6:6. This handy tool is designed for operation in limited space in splice closure. Sub-groups of fibers can be extracted by performing two overlapping separation of the ribbon.

12-ribbon fiber in the tool is separated into two potions.

Sub-group of 4-fiber is extracted from 12-fiber ribbon.

Specifications and descriptions are subject to change without prior notice.

| Fujikura Ltd.          | 1-5-1, Kiba, Koto-ku, Tokyo 135-8512, Japan                                   |
|------------------------|-------------------------------------------------------------------------------|
|                        | Phone: +81-3-5606-1164 Fax: +81-3-5606-1534 http://www.fujikura.co.jp         |
| Fujikura Asia Ltd.     | 460, Alexandra Road, #22-01 PSA Bldg., Singapore 119963                       |
|                        | Phone: +65-6-271-1312 Fax: +65-6-278-0965 http://www.fujikura.co.sg           |
| Fujikura Europe Ltd.   | C51 Barwell Buisiness Park, Leatherhead Road, Chessington, Surrey KT9 2NY, UK |
|                        | Phone: +44-20-8240-2000 Fax: +44-20-8240-2010 http://www.fujikura.co.uk       |
| AFL Telecommunications | 260, Parkway East, Duncan, SC29334, USA                                       |
|                        | Phone: +1-800-235-3423 Fax: +1-800-926-0007 http://www.afltele.com            |
| TELECRONIA             | www.tolograp.pot                                                              |