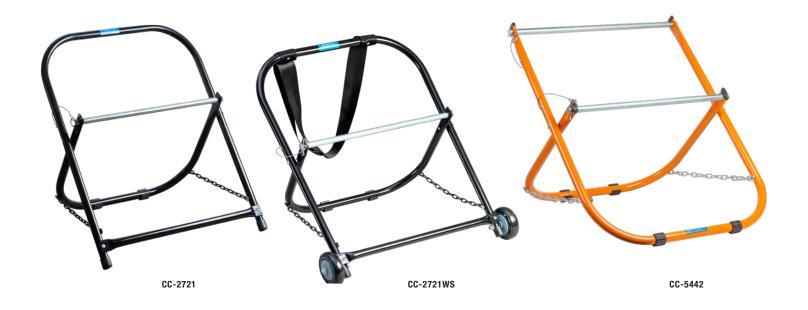

The Jonard Tools CC-2721, CC-2721WS, CC-5442 Cable Caddies are made of 7/8" (22 mm) diameter tubular steel and features the following:

- Sturdy steel construction with dual leg chains for increased stability and longer life
- Easy setup by just placing cable caddy on the floor, removing the cotter pin, and loading the reel
- Slip-resistant rubber feet to prevent the caddy from slipping while also protecting floors from damage
- · Portable and compact design to make it easy to store and move around job sites
- CC-2721 & CC2721WS are able to hold cable reels weighing up to 100 lb (45.4 kg) and measuring up to 20" (50.8 cm) wide and 17" (43.2 cm) in diameter
- CC-5442 holds the same if using for one spool or up to two 12" (30.48 cm) diameter spools simultaneously weighing a total of 100 lb (45.4 kg)
- CC-2721WS includes: wheels and a strap to make this caddy portable and easy to move around job sites

| SPECIFICATIONS         | CC-2721          | CC-2721WS                  | CC-5442          |
|------------------------|------------------|----------------------------|------------------|
| STYLE                  | Standard         | With Wheels and Pull Strap | Double Deck      |
| OVERALL WIDTH          | 21" (53.3 cm)    | 21" (53.3 cm)              | 21" (53.3 cm)    |
| OVERALL HEIGHT         | 27" (68.6 cm)    | 28" (71.1 cm)              | 27" (68.6 cm)    |
| SPOOL ROD DIAMETER     | 5/8" (15.88 mm)  | 5/8" (15.88 mm)            | 5/8" (15.88 mm)  |
| MAXIMUM SPOOL WIDTH    | 20" (50.8 cm)    | 20" (50.8 cm)              | 20" (50.8 cm)    |
| MAXIMUM SPOOL DIAMETER | 17" (43.2 cm)    | 17" (43.2 cm)              | 17" (43.2 cm)    |
| MAXIMUM SPOOL WEIGHT   | 100 lb (45.4 kg) | 100 lb (45.4 kg)           | 100 lb (45.4 kg) |
| WEIGHT                 | 8 lb (3.6 kg)    | 9.3 lb (4.2 kg)            | 8.9 lb (4.03 kg) |
| UPC #                  | 811490016941     | 811490018549               | 810053350263     |