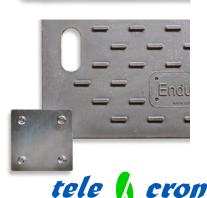

# Product No. 0648 Width 178mm Length 178mm Height 8mm Weight 2kg Quantity / Pallet 100 Colour Silver

### **ENDURAMAT COUPLER LIGHT DUTY**

| Product No.       | 0652   |
|-------------------|--------|
| Width             | 132mm  |
| Length            | 95mm   |
| Height            | 3mm    |
| Weight            | 0.2kg  |
| Quantity / Pallet | 100    |
| Colour            | Silver |