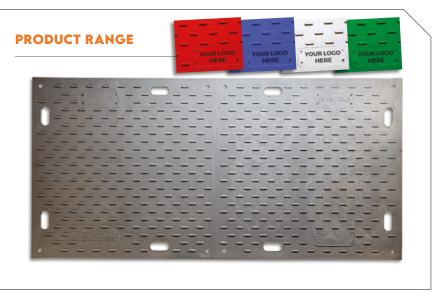

# **GROUND PROTECTION MAT**

Heavy duty ground protection mat suitable for worksites, events and creating temporary access. The EnduraMat has a small grip on the top and a large grip on the bottom, making it suitable for vehicle access and pedestrian access.

### **Usage Benefits**

ENDURAMAT Product No.

Width

Length

Height

Weight

Colour

Quantity / Pallet

0651

1220mm

2440mm

12mm

32kg

Grey

20

- Create semi-permanent roadways using heavy-duty couplers
- Create portable roadways using light-duty couplers
- ▶ Enquire about minimum order quantities for customisations