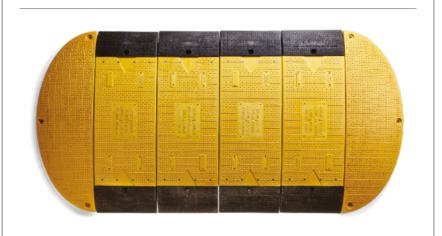

#### **TRENCH COVER**

The LowPro 15/05 Road Plate is a modular system of singular linking units. This road plate trench cover is suitable for 44 tonnes vehicles over a 700mm trench.

## LOWPRO° 15/05 ROAD PLATE

#### **Usage Benefits**

- Can be easily transported and stored
- Can be easily lifted and installed by 2 persons without a crane or heavy-lifting equipment
- Safely cover holes and trenches up to 700mm
- Create temporary and semi-permanent road covers