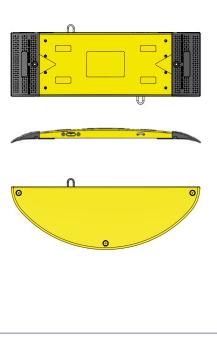

#### LOWPRO 15/05 ROAD PLATE INNER

| Product No.       | 0830           |
|-------------------|----------------|
| Width             | 500mm          |
| Length            | 1500mm         |
| Height            | 75mm           |
| Weight            | 42kg           |
| Quantity / Pallet | 20             |
| Colour            | Yellow & Black |
|                   |                |

#### LOWPRO 15/05 ROAD PLATE END

| Product No.       | 0814           |
|-------------------|----------------|
| Width             | 500mm          |
| Length            | 1500mm         |
| Height            | 75mm           |
| Weight            | 23kg           |
| Quantity / Pallet | 20             |
| Colour            | Yellow & Black |