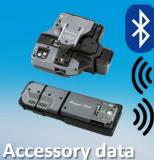

## **Real Time Data Collection**

Splice+ collects splice & accessory data together, in real time. Splice+ can provide GPS data for each splice data via smartphone.

Smart Lock Security

The fusion splicer is automatically locked when Bluetooth communication with the smartphone is lost, preventing unauthorized use. But users can easily unlock the fusion splicer when pairing via smartphone.