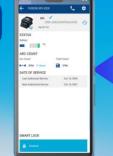

## **Real Time Data Collection**

Splice+ collects splice & accessory data together, in real time. Splice+ can provide GPS data for each splice data via smartphone.

Smart Lock Security

The fusion splicer is automatically locked when Bluetooth communication with the smartphone is lost, preventing unauthorized use. But users can easily unlock the fusion splicer when pairing via smartphone.