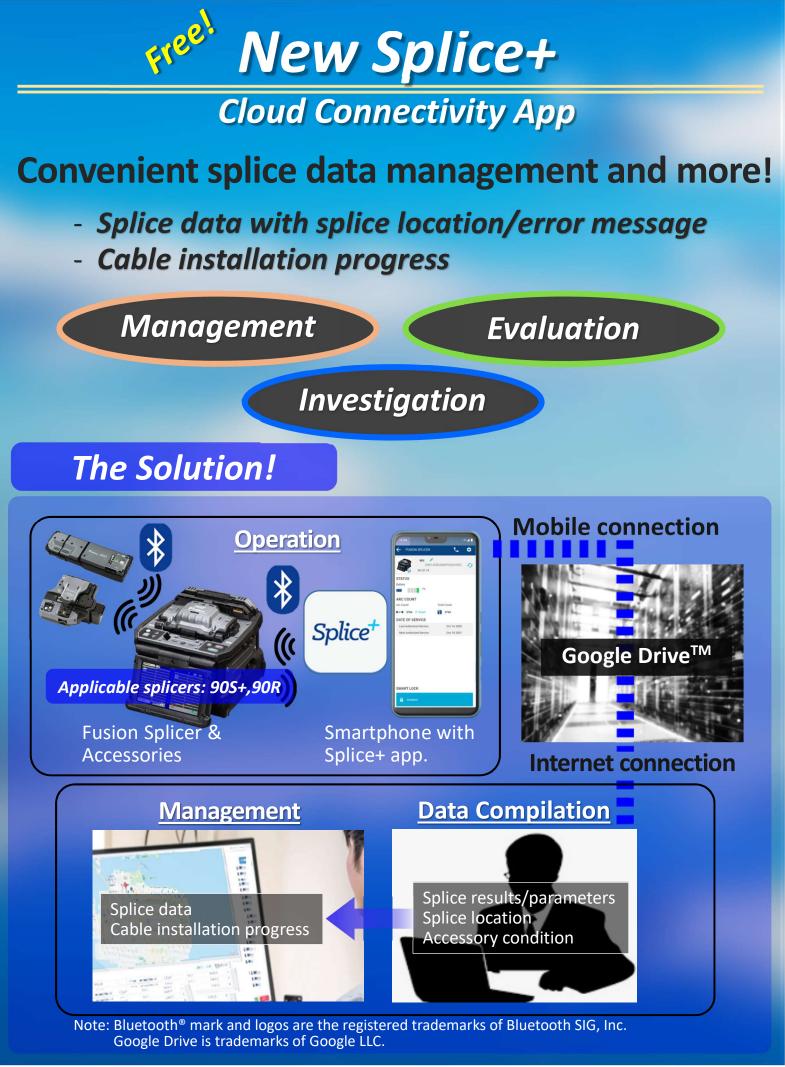

## **Real Time Data Collection**

Splice+ collects splice & accessory data together, in real time. Splice+ can provide GPS data for each splice data via smartphone.

Smart Lock Security

The fusion splicer is automatically locked when Bluetooth communication with the smartphone is lost, preventing unauthorized use. But users can easily unlock the fusion splicer when pairing via smartphone.