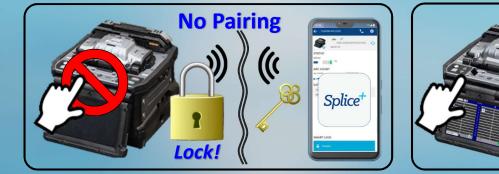

## **Real Time Data Collection**

Splice+ collects splice & accessory data together, in real time. Splice+ can provide GPS data for each splice data via smartphone.

Smart Lock Security

The fusion splicer is automatically locked when Bluetooth communication with the smartphone is lost, preventing unauthorized use. But users can easily unlock the fusion splicer when pairing via smartphone.