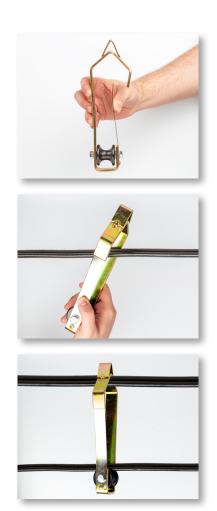

Designed to work on cables up to 1" diameter. The CR-150/6 is simple and easy to use for pulling cable in overlash construction.

- Rugged design and built to last
- Supports cables up to 1" in diameter including fiber optic cable
- Cable roller design helps prevent snagging and catching
- Snaps over strand cable to install quick and easy for overlash construction
- Cable roller made from durable nylon plastic
- Includes 6 cable rollers
- Lifetime Warranty