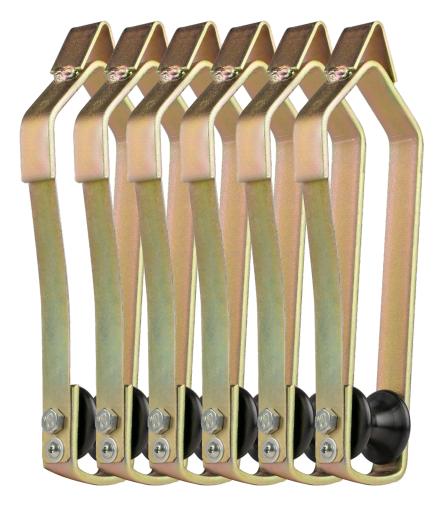

Designed to work on cables up to 1" diameter. The CR-150/6 is simple and easy to use for pulling cable in overlash construction.

- Rugged design and built to last
- Supports cables up to 1" in diameter including fiber optic cable
- Cable roller design helps prevent snagging and catching
- Snaps over strand cable to install quick and easy for overlash construction
- Cable roller made from durable nylon plastic
- Includes 6 cable rollers
- Lifetime Warranty