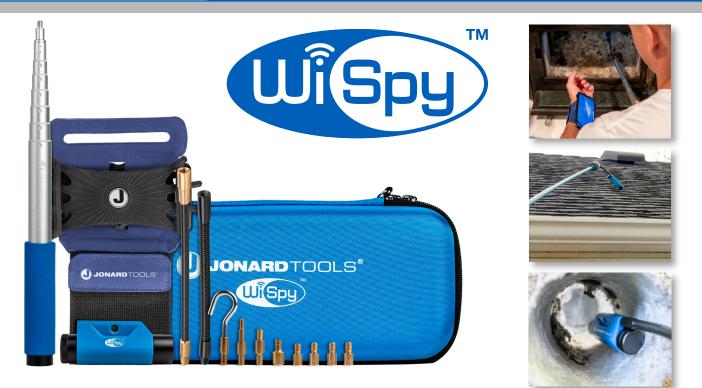

WiSpy™ Inspection Camera & Cable Pulling Tool - CF-200 | Data Sheet

The WiSpy<sup>™</sup> is a professional and durable inspection camera ideal for any hard to see inspections.

- App controlled variable focus lens
- "Always Up" viewing mode
- Fast charging
- Able to change resolution and WiFi channel
- Designed with a hole for right angle mounting eliminating the need for a right angle adapter

Kit Includes: **FREE** CFP-60 Telescoping Pole, **FREE** CWB-11 Cell Phone Wrist Band, 10 adapters & USB charger, Protective carrying case, and Instruction Manual

| SPECIFICATIONS        |                                                       |
|-----------------------|-------------------------------------------------------|
| DIMENSIONS            | 3 ¼" long x 1 ¼"wide (83mm x 32mm)                    |
| WEIGHT                | 1.34 ounces (38g)                                     |
| WIRELESS RANGE        | Up to 50' (15 m) line of sight                        |
| OPERATING TIME        | Up to 90 minutes (LED's on medium brightness setting) |
| CHARGE UP TIME        | Around 80 minutes (95% charged in 60 minutes)         |
| FREQUENCY             | 2.4 GHz                                               |
| OPERATING VOLTAGE     | 5V DC                                                 |
| OPERATING TEMPERATURE | 32°F to 95°F (0°C to 35°C)                            |
| STORAGE TEMPERATURE   | -4°F to 113°F (-20°C to 45°C )                        |
| WATER RESISTANCE      | IP67 Rated                                            |
| CAMERA RESOLUTION     | 720p HD                                               |
| UPC #                 | 810053350133                                          |