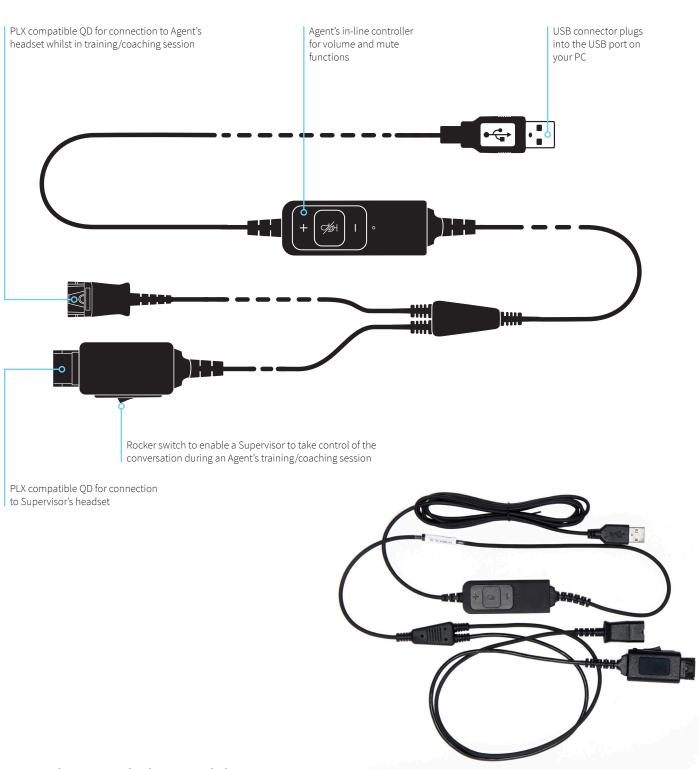

## BL-11-USB+P

## 'Y' Training Lead - PLX compatible QD to USB

The BL-11-USB+P is a 'Y' Training Lead that allows supervisors to listen to an agent's call during a training/coaching session and take control if needed. The lead has a USB connection at one end of the lead that plugs into the USB port on your PC and two QD's for headset connection. It has an in-line control with volume and mute functions

Bottom Leads connect your headset to your telephone.

PLX = JPL's Quick Disconnect Technology compatible with Plantronics™ QD's.

Visit: http://www.jpltele.com/jpl-compatibility.aspx for our full headset bottom lead compatibility table.