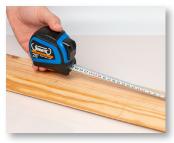

Mammoth Insta-Lock Tape Measure, 25' - TM-25 | Data Sheet

Designed with high impact housing and a convenient auto-locking mechanism, this tape measure is perfect for any jobsite. The high impact housing protects it from falls and other damage, while the auto-locking mechanism automatically holds the blade in place for maximum accuracy and precision. This tape measure also features the following:

- Auto-lock mechanism automatically holds blade in place for accuracy and control
- 25 ft of reach to get measurements from far distances
- High impact housing with non-slip TPR grip protects it from damage and stands up to any jobsite demands
- Tape coating prevents abrasion with repeated use
- Easy-to-read measurements marked with lines every 1/16" and with fractions every 1/8"
- 1" wide blade makes this great for hard-to-reach places
- Lifetime Warranty