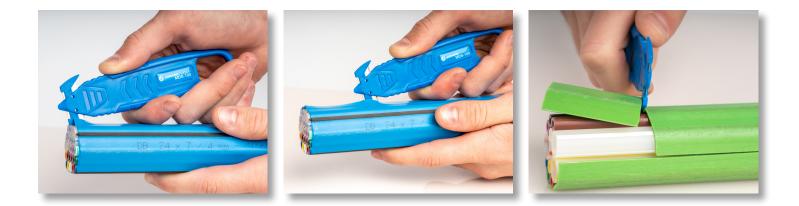

J

Designed with slim safety heads and high carbon steel blades, this microduct sheath is perfect for slitting the sheaths off microduct bundles to access the microducts inside. This sheath also features the following:

- Unique slim head design gets in between microducts easily while preventing accidental nicks and cuts •
- High carbon steel blade slices through microduct sheaths with ease .
- Thick handle for improved ergonomics and secure grip
- Large loop for storing on a belt, carabiner, or key ring .