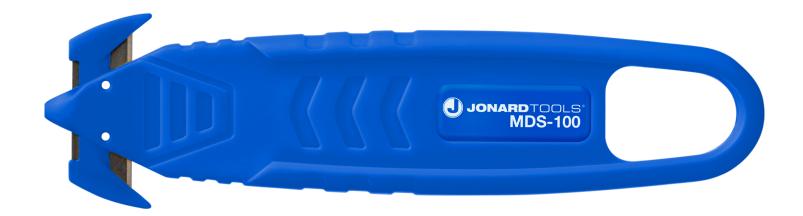

J

Designed with slim safety heads and high carbon steel blades, this microduct sheath is perfect for slitting the sheaths off microduct bundles to access the microducts inside. This sheath also features the following:

- Unique slim head design gets in between microducts easily while preventing accidental nicks and cuts •
- High carbon steel blade slices through microduct sheaths with ease .
- Thick handle for improved ergonomics and secure grip
- Large loop for storing on a belt, carabiner, or key ring .