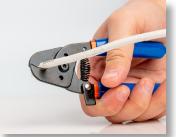

- Ultra-sharp blades cut completely through network cables, including the pesky nylon rip cords
- Curved blade design minimizes cable deformation, ensuring consistent impedence when connectorizing the cable
- Large jaw opening allows you to cut network or copper cables up to 0.50" (12.7 mm) in diameter
- Made from stamped steel with a black oxide coating to provide ultimate sharpness and durability
- Curved spring-loaded handles with double-dipped plastic grips provide greater cutting leverage and comfort than your standard cutter
- Locking tab keeps handles closed when not in use
- Lifetime Warranty