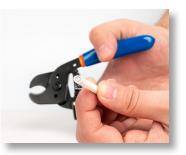

## Compact Cable Cutter - JIC-500 | Data Sheet

Designed with ultra-sharp dual curved blades and compact size, this network cable cutter is perfect for cutting twisted pair network cables quickly and easily. This network cable cutter also features the following:

- Ultra-sharp blades cut completely through network cables, including the pesky nylon rip cords
- Curved blade design minimizes cable deformation, ensuring consistent impedence when connectorizing the cable
- Large jaw opening allows you to cut network or copper cables up to 0.50" (12.7 mm) in diameter
- Made from stamped steel with a black oxide coating to provide ultimate sharpness and durability
- Curved spring-loaded handles with double-dipped plastic grips provide greater cutting leverage and comfort than your standard cutter
- Locking tab keeps handles closed when not in use
- Lifetime Warranty