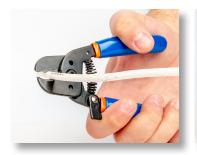

- Ultra-sharp blades cut completely through network cables, including the pesky nylon rip cords
- Curved blade design minimizes cable deformation, ensuring consistent impedence when connectorizing the cable
- Large jaw opening allows you to cut network or copper cables up to 0.50" (12.7 mm) in diameter
- Made from stamped steel with a black oxide coating to provide ultimate sharpness and durability
- Curved spring-loaded handles with double-dipped plastic grips provide greater cutting leverage and comfort than your standard cutter
- Locking tab keeps handles closed when not in use
- Lifetime Warranty