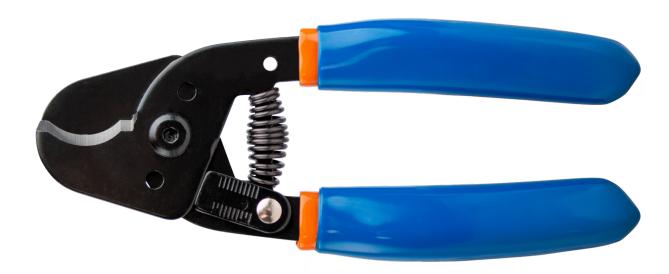

## Compact Cable Cutter - JIC-500 | Data Sheet

Designed with ultra-sharp dual curved blades and compact size, this network cable cutter is perfect for cutting twisted pair network cables quickly and easily. This network cable cutter also features the following:

- Ultra-sharp blades cut completely through network cables, including the pesky nylon rip cords
- Curved blade design minimizes cable deformation, ensuring consistent impedence when connectorizing the cable
- Large jaw opening allows you to cut network or copper cables up to 0.50" (12.7 mm) in diameter
- Made from stamped steel with a black oxide coating to provide ultimate sharpness and durability
- Curved spring-loaded handles with double-dipped plastic grips provide greater cutting leverage and comfort than your standard cutter
- Locking tab keeps handles closed when not in use
- Lifetime Warranty