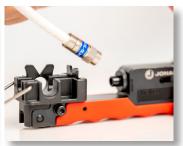

Using specially designed jaws to hold connectors in place while compressing, this **PATENTED** CTF-360XL is designed to hold and compress connectors requiring a full 360 degree support. Perfect tool for long F connectors for RG59/6 cables and F connectors for RG7/11 cables. This tool also features the following:

- PATENTED rotatable head provides 360° connector support for long F connectors used on RG59/6 cables and for F connectors used on RG7/11 cables
- Made of durable high carbon steel with a black oxide finish
- Ergonomic finger groove grips provide extra comfort and support while crimping
- Fixed design so no adjustments are needed
- Spring-loaded hinge automatically opens the tool
- Ring loop keeps tool closed when not in use