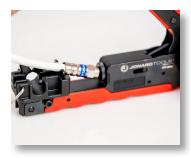

Using specially designed jaws to hold connectors in place while compressing, this **PATENTED** CTF-360XL is designed to hold and compress connectors requiring a full 360 degree support. Perfect tool for long F connectors for RG59/6 cables and F connectors for RG7/11 cables. This tool also features the following:

- PATENTED rotatable head provides 360° connector support for long F connectors used on RG59/6 cables and for F connectors used on RG7/11 cables
- Made of durable high carbon steel with a black oxide finish
- Ergonomic finger groove grips provide extra comfort and support while crimping
- Fixed design so no adjustments are needed
- Spring-loaded hinge automatically opens the tool
- Ring loop keeps tool closed when not in use