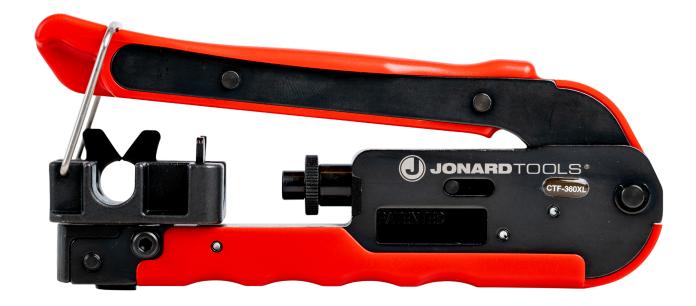

Using specially designed jaws to hold connectors in place while compressing, this **PATENTED** CTF-360XL is designed to hold and compress connectors requiring a full 360 degree support. Perfect tool for long F connectors for RG59/6 cables and F connectors for RG7/11 cables. This tool also features the following:

- PATENTED rotatable head provides 360° connector support for long F connectors used on RG59/6 cables and for F connectors used on RG7/11 cables
- Made of durable high carbon steel with a black oxide finish
- Ergonomic finger groove grips provide extra comfort and support while crimping
- Fixed design so no adjustments are needed
- Spring-loaded hinge automatically opens the tool
- Ring loop keeps tool closed when not in use