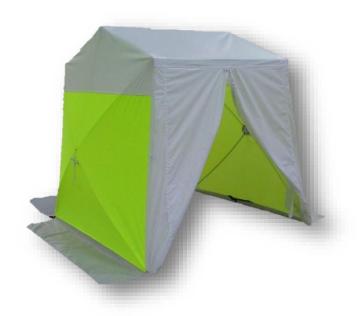

### POP'N'WORK - GS6611

POP'N'WORK TENTS SET-UP IN SECONDS WITH NO LOOSE PARTS. EXCLUSIVE POP'N'WORK UNIFIED FRAME MADE WITH COLD ROLLED STEEL AND FIBERGLASS IS VIRTUALLY UNBREAKABLE.

#### **FEATURES**

- ◆ ONE DOOR TENT WITH AN 'A' SHAPE ZIPPER DOOR
- ◆ 7-1/2" X 16" VENT WINDOW IN THE BACK
- ◆ 10" BLOWER PORT IN THE BACK
- ◆ 12" GROUND FLAPS ON TWO SIDES
- ♦ 14' WINDLINES ON TWO SIDES
- QUICK-PACK STORAGE WRAP FOR EASY STORAGE
- ♦ WEIGHS: 34LBS
- ◆ FOLDED DIMENSIONS: 74" x 8" x 8"

#### COVER

- ◆ SAFETY GREEN 300 DENIER COATED POLYESTER SIDEWALLS
- WHITE 250 DENIER COATED POLYESTER DOORS, BACK, AND ROOF
- ◆ URETHANE COATED POLYESTER
- ◆ FLAME RETARDANT CPAI 84
- **◆** WATER REPELLENT