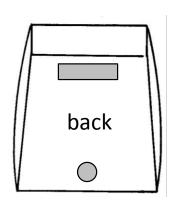

#### **FEATURES**

- ◆ ONE DOOR TENT WITH AN 'A' SHAPE ZIPPER DOOR
- ◆ 7-1/2" X 16" VENT WINDOW IN THE BACK
- ◆ 10" BLOWER PORT IN THE BACK
- ◆ 12" GROUND FLAPS ON TWO SIDES
- ♦ 14' WINDLINES ON TWO SIDES
- QUICK-PACK STORAGE WRAP FOR EASY STORAGE
- ♦ WEIGHS: 34LBS
- ◆ FOLDED DIMENSIONS: 74" x 8" x 8"