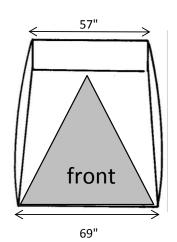

# **CREATIVE TENT SOLUTIONS**

# Industrial Pop-Up Tents & Umbrellas for Weather Protection



### POP'N'WORK - GS6611

POP'N'WORK TENTS SET-UP IN SECONDS WITH NO LOOSE PARTS. EXCLUSIVE POP'N'WORK UNIFIED FRAME MADE WITH COLD ROLLED STEEL AND FIBERGLASS IS VIRTUALLY UNBREAKABLE.

#### **FEATURES**

- ◆ ONE DOOR TENT WITH AN 'A' SHAPE ZIPPER DOOR
- ◆ 7-1/2" X 16" VENT WINDOW IN THE BACK
- ◆ 10" BLOWER PORT IN THE BACK
- ◆ 12" GROUND FLAPS ON TWO SIDES
- ♦ 14' WINDLINES ON TWO SIDES
- QUICK-PACK STORAGE WRAP FOR EASY STORAGE
- ♦ WEIGHS: 34LBS
- ◆ FOLDED DIMENSIONS: 74" x 8" x 8"

## SPECIFICATIONS - 6' x 6' FOOTPRINT







#### COVER

- ◆ SAFETY GREEN 300 DENIER COATED POLYESTER SIDEWALLS
- WHITE 250 DENIER COATED POLYESTER DOORS, BACK, AND ROOF
- ◆ URETHANE COATED POLYESTER
- ◆ FLAME RETARDANT CPAI 84
- **◆** WATER REPELLENT

#### **FRAME**

- ◆ 18 GAUGE GALVANIZED TUBING FOR ROOF AND GROUND STRUTS
- ◆ COLD ROLLED STEEL HINGES
- ◆ 70% GLASS CONTENT FIBERGLASS ROD TENSION FRAME
- ◆ PITCHED ROOF



telecroatian network www.telecron.net

CREATIVE TENT SOLUTIONS, INC. - 1505 RACINE ST - PO BOX 904 - DELAVAN, WI 53115
PH: (262) 728-2686 FAX (262) 728-5999 EMAIL: <a href="mailto:ctstents@popnwork.com">ctstents@popnwork.com</a> www.popnwork.com

<sup>\*</sup>Customization and additional features available