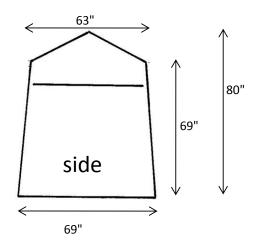

# **CREATIVE TENT SOLUTIONS**

# Industrial Pop-Up Tents & Umbrellas for Weather Protection



### POP'N'WORK - GS6611

POP'N'WORK TENTS SET-UP IN SECONDS WITH NO LOOSE PARTS. EXCLUSIVE POP'N'WORK UNIFIED FRAME MADE WITH COLD ROLLED STEEL AND FIBERGLASS IS VIRTUALLY UNBREAKABLE.

#### **FEATURES**

- ◆ ONE DOOR TENT WITH AN 'A' SHAPE ZIPPER DOOR
- ◆ 7-1/2" X 16" VENT WINDOW IN THE BACK
- ◆ 10" BLOWER PORT IN THE BACK
- ◆ 12" GROUND FLAPS ON TWO SIDES
- ♦ 14' WINDLINES ON TWO SIDES
- QUICK-PACK STORAGE WRAP FOR EASY STORAGE
- ♦ WEIGHS: 34LBS
- ◆ FOLDED DIMENSIONS: 74" x 8" x 8"

## SPECIFICATIONS - 6' x 6' FOOTPRINT







#### COVER

- ◆ SAFETY GREEN 300 DENIER COATED POLYESTER SIDEWALLS
- WHITE 250 DENIER COATED POLYESTER DOORS, BACK, AND ROOF
- ◆ URETHANE COATED POLYESTER
- ◆ FLAME RETARDANT CPAI 84
- **◆** WATER REPELLENT

#### **FRAME**

- ◆ 18 GAUGE GALVANIZED TUBING FOR ROOF AND GROUND STRUTS
- ◆ COLD ROLLED STEEL HINGES
- ◆ 70% GLASS CONTENT FIBERGLASS ROD TENSION FRAME
- ◆ PITCHED ROOF



telecroatian network www.telecron.net

CREATIVE TENT SOLUTIONS, INC. - 1505 RACINE ST - PO BOX 904 - DELAVAN, WI 53115
PH: (262) 728-2686 FAX (262) 728-5999 EMAIL: <a href="mailto:ctstents@popnwork.com">ctstents@popnwork.com</a> www.popnwork.com

<sup>\*</sup>Customization and additional features available