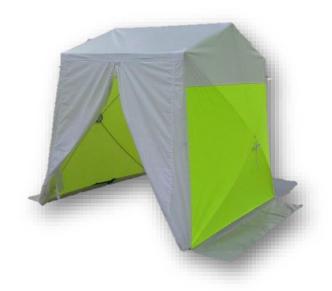

### POP'N'WORK - GS8811

POP'N'WORK TENTS SET-UP IN SECONDS WITH NO LOOSE PARTS. EXCLUSIVE POP'N'WORK UNIFIED FRAME MADE WITH COLD ROLLED STEEL AND FIBERGLASS IS VIRTUALLY UNBREAKABLE.

#### COVER

- ◆ SAFETY GREEN 300 DENIER COATED POLYESTER SIDEWALLS
- WHITE 250 DENIER COATED POLYESTER DOORS, BACK, AND ROOF
- ◆ URETHANE COATED POLYESTER
- ◆ FLAME RETARDANT CPAI 84
- **♦** WATER REPELLENT