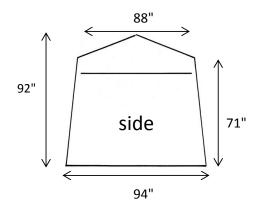

# **CREATIVE TENT SOLUTIONS**

# Industrial Pop-Up Tents & Umbrellas for Weather Protection



### POP'N'WORK - GS8811

POP'N'WORK TENTS SET-UP IN SECONDS WITH NO LOOSE PARTS. EXCLUSIVE POP'N'WORK UNIFIED FRAME MADE WITH COLD ROLLED STEEL AND FIBERGLASS IS VIRTUALLY UNBREAKABLE.

#### **FEATURES**

- ◆ ONE DOOR TENT WITH SINGLE SPLIT ZIPPER DOOR
- ◆ 9" X 16" VENT WINDOW IN THE BACK
- ♦ 10" BLOWER PORT IN THE BACK
- ♦ 12" GROUND FLAPS ON TWO SIDES
- ♦ 14' WINDLINES ON TWO SIDES
- QUICK-PACK STORAGE WRAP FOR EASY STORAGE
- ♦ WEIGHT: 52 LBS
- ◆ FOLDED DIMENSIONS: 98" x 8" x 8"

## SPECIFICATIONS - 8' x 8' FOOTPRINT







#### COVER

- ◆ SAFETY GREEN 300 DENIER COATED POLYESTER SIDEWALLS
- WHITE 250 DENIER COATED POLYESTER DOORS, BACK, AND ROOF
- ◆ URETHANE COATED POLYESTER
- ◆ FLAME RETARDANT CPAI 84
- **♦** WATER REPELLENT

#### **FRAME**

- ◆ 18 GAUGE GALVANIZED TUBING FOR ROOF AND GROUND STRUTS
- ◆ COLD ROLLED STEEL HINGES
- ◆ 70% GLASS CONTENT FIBERGLASS ROD TENSION FRAME

◆ PITCHED ROOF

telecroatian network
www.telecron.net

CREATIVE TENT SOLUTIONS, INC. - 1505 RACINE ST - PO BOX 904 - DELAVAN, WI 53115

PH: (262) 728-2686 FAX (262) 728-5999 EMAIL: ctstents@popnwork.com www.popnwork.com

<sup>\*</sup>Customization and additional features available