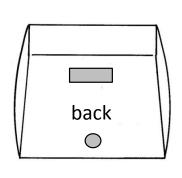

#### **FEATURES**

- ◆ ONE DOOR TENT WITH SINGLE SPLIT ZIPPER DOOR
- ◆ 9" X 16" VENT WINDOW IN THE BACK
- ♦ 10" BLOWER PORT IN THE BACK
- ♦ 12" GROUND FLAPS ON TWO SIDES
- ♦ 14' WINDLINES ON TWO SIDES
- QUICK-PACK STORAGE WRAP FOR EASY STORAGE
- ♦ WEIGHT: 52 LBS
- ◆ FOLDED DIMENSIONS: 98" x 8" x 8"