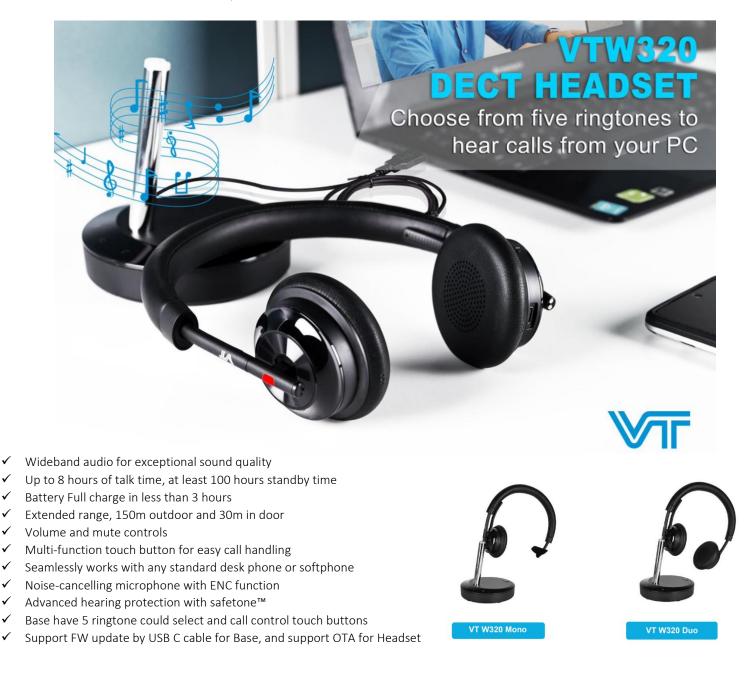

## VT W320 DECT wireless headsets

Wireless DECT headset for Hybrid work

## **TECHNICAL SPECIFICATION**

| VT W320 Headset                                      |                                                                                                               |
|------------------------------------------------------|---------------------------------------------------------------------------------------------------------------|
| Operating environment                                | 0°C to +40°C; Up to 95% Rh non-condensing                                                                     |
| Call control                                         | Multi-function touch button support for answer call, end call, docking operations also answer and end calls.  |
| Volume control and microphone mute                   | Button controls on headset.                                                                                   |
| Visual indicator                                     | LED indicates call status(busylight), pairing status and other events                                         |
| Audio indicators                                     | Tones indicate incoming calls, low battery, volume level, microphone muting and other events                  |
| Sound quality                                        | DSP noise reduction; echo cancellation; wideband audio                                                        |
| Recharge                                             | While docked in the VT W320 Headset                                                                           |
| Wireless standard                                    | (CAT - IQ) European DECT and U.S. DECT                                                                        |
| DECT range                                           | For European DECT, up to 150 meters from V l                                                                  |
| DECT frequencies                                     | EU DECT: 1.88 - 1.90 Ghz                                                                                      |
| Microphone boom arm style                            | Foldable discreet boom arm                                                                                    |
| Speaker(s)                                           | Wideband speaker                                                                                              |
| Microphone                                           | Noise-cancelling microphone, ENC technology makes voice clear                                                 |
| FW Update                                            | Can update new FW with OTA                                                                                    |
| Weight                                               | Duo: 156g, Mono: 118g                                                                                         |
| VT W320 Base                                         |                                                                                                               |
| Wireless standard                                    | (CAT - IQ) European DECT and U.S.DECT                                                                         |
| Operating environment                                | -0°C to +40°C; Up to 95% Rh non-condensing                                                                    |
| Recharge cradle                                      | Fits supplied VT W320 series headset                                                                          |
| Desk Phone connections                               | RJ-09 for handset, RJ-09 for phone body (or headset port), RJ-45 for AUX (for VT Link ), USB C<br>Port for PC |
| Clear Dial tone switch and microphone volume switch: | Electromechanical switches. Clear dial tone switch and microphone volume level set manually                   |
| Base Button control                                  | Answer/end call touch button, mute touch button, Deskphone and PC mode switch touch button, Paring button     |
| Base LED indicator                                   | LED indicator incoming call ,on call, mute,charging status, battery level, pairing mode                       |
| Ringtone select                                      | Can support 5 ringtone to select on PC mode                                                                   |
| FW Update                                            | Can update new FW with USB C cable                                                                            |
| Weight                                               | 224g                                                                                                          |
| Headset Battery                                      |                                                                                                               |
| Battery type                                         | Lithium Ion-polymer                                                                                           |
| Battery capacity                                     | 430 mA/h, typical                                                                                             |
| Battery talk time                                    | Up to 8 hours                                                                                                 |
| Battery lifetime                                     | Minimum 1000 charge cycles                                                                                    |
| Battery standby time                                 | At least 100 hours                                                                                            |
| Operating temperature range                          | -20°C to +60°C                                                                                                |
| Battery charge time                                  | 20% charge in less than 20 minutes                                                                            |
|                                                      | 50% charge in less than 45 minutes                                                                            |
|                                                      | Full charge in less than 3 hours                                                                              |
| Battery shelf life                                   | Headset battery holds charge for 6 months in the off state, before recharge is required                       |