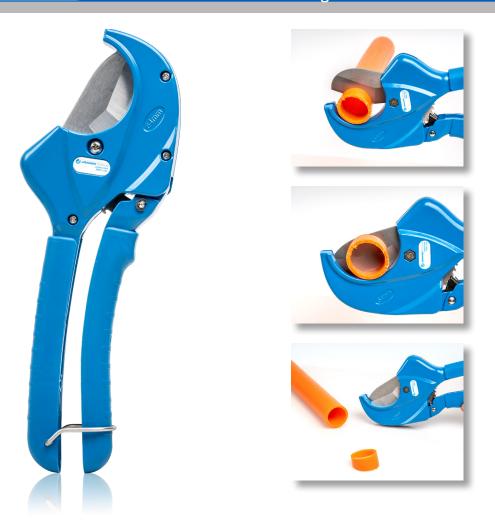

Large Fiber Duct Cutter with Extra Long Handles - MDC-125 │ Data Sheet

**Premier Tool Manufacturer Since 1958** 

J

Designed to cut large fiber ducts up to 64 mm (2.52") in diameter, this fiber duct cutter is perfect for cutting PVC, CPVC, PE, HDPE, PEX and other nonmetallic tubing. This fiber duct cutter features the following:

- Extra long handles provide greater leverage while cutting, making it even easier to slice through ducts
- Triangular blade provides square and straight cuts by holding the tubing in place
- Ratcheting design provides high amount of leverage to facilitate cutting with minimal effort
- Comfortable one-handed operation with included easy open release
- Die cast aluminum alloy body and stainless steel cutting blade provide long life and durability
- Safety latch at bottom of handle prevents tool from accidentally opening
- Blades can be sharpened to maintain cutting performance using our **KSS-1** Knife Scissor Sharpener