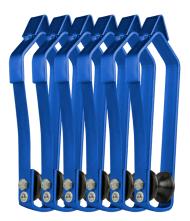

CR-150/6

CR-210/4

CR-300/4

Designed to work with cables ranging from 1-3" in diameter. The Jonard Tools Cable Rollers are a simple and easy to way to pull cable(s) in overlash construction.

- Supports cables ranging from 1-3" in diameter including fiber optic cable
- Cable roller design helps prevent snagging and catching
- Snaps over strand cable to install quick and easy for overlash construction
- Roller made from durable nylon plastic
- Rugged design and built to last
- Lifetime Warranty

| SPECIFICATIONS         | CR-150/6                                | CR-210/4                                                   | CR-300/4                                                      |
|------------------------|-----------------------------------------|------------------------------------------------------------|---------------------------------------------------------------|
| PACK QUANTITY          | 6                                       | 4                                                          | 4                                                             |
| MAXIMUM CABLE DIAMETER | 1" (2.54 cm)                            | 1" (2.54 cm)                                               | 3" (7.62 cm)                                                  |
| ROLLERS                | Single                                  | Double                                                     | Single                                                        |
| DIMENSIONS             | 9.13" x 2.87" x 3.74"<br>(232×73×95 mm) | 10.9 in x 8.25 in x 3.4 in (27.69 cm x 20.96 cm x 8.64 cm) | 11.39 in x 11.1 in x 4.85 in (28.92 cm x 28.19 cm x 12.32 cm) |
| WEIGHT                 | 6.6 lb (2996.4 g)                       | 7.21 lb (3273.34 g)                                        | 8.67 lb (3937.088 g)                                          |
| UPC #                  | 810053351536                            | 810132435348                                               | 810053352434                                                  |