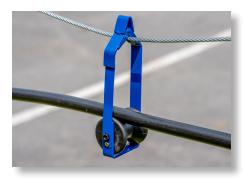

CR-150/6

CR-210/4

CR-300/4

Designed to work with cables ranging from 1-3" in diameter. The Jonard Tools Cable Rollers are a simple and easy to way to pull cable(s) in overlash construction.

- Supports cables ranging from 1-3" in diameter including fiber optic cable
- Cable roller design helps prevent snagging and catching
- Snaps over strand cable to install quick and easy for overlash construction
- Roller made from durable nylon plastic
- Rugged design and built to last
- Lifetime Warranty