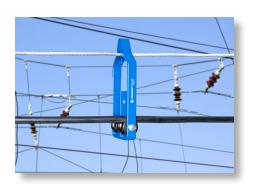

CR-150/6

CR-210/4

CR-300/4

Designed to work with cables ranging from 1-3" in diameter. The Jonard Tools Cable Rollers are a simple and easy to way to pull cable(s) in overlash construction.

- Supports cables ranging from 1-3" in diameter including fiber optic cable
- Cable roller design helps prevent snagging and catching
- Snaps over strand cable to install quick and easy for overlash construction
- Roller made from durable nylon plastic
- Rugged design and built to last
- Lifetime Warranty