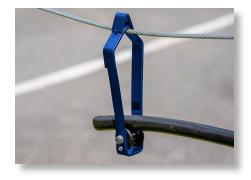

CR-150/6

CR-210/4

CR-300/4

Designed to work with cables ranging from 1-3" in diameter. The Jonard Tools Cable Rollers are a simple and easy to way to pull cable(s) in overlash construction.

- Supports cables ranging from 1-3" in diameter including fiber optic cable
- Cable roller design helps prevent snagging and catching
- Snaps over strand cable to install quick and easy for overlash construction
- Roller made from durable nylon plastic
- Rugged design and built to last
- Lifetime Warranty