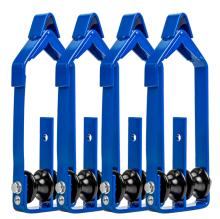

CR-150/6

CR-210/4

CR-300/4

Designed to work with cables ranging from 1-3" in diameter. The Jonard Tools Cable Rollers are a simple and easy to way to pull cable(s) in overlash construction.

- Supports cables ranging from 1-3" in diameter including fiber optic cable
- Cable roller design helps prevent snagging and catching
- Snaps over strand cable to install quick and easy for overlash construction
- Roller made from durable nylon plastic
- Rugged design and built to last
- Lifetime Warranty

| SPECIFICATIONS         | CR-150/6                                | CR-210/4                                                   | CR-300/4                                                      |
|------------------------|-----------------------------------------|------------------------------------------------------------|---------------------------------------------------------------|
| PACK QUANTITY          | 6                                       | 4                                                          | 4                                                             |
| MAXIMUM CABLE DIAMETER | 1" (2.54 cm)                            | 1" (2.54 cm)                                               | 3" (7.62 cm)                                                  |
| ROLLERS                | Single                                  | Double                                                     | Single                                                        |
| DIMENSIONS             | 9.13" x 2.87" x 3.74"<br>(232×73×95 mm) | 10.9 in x 8.25 in x 3.4 in (27.69 cm x 20.96 cm x 8.64 cm) | 11.39 in x 11.1 in x 4.85 in (28.92 cm x 28.19 cm x 12.32 cm) |
| WEIGHT                 | 6.6 lb (2996.4 g)                       | 7.21 lb (3273.34 g)                                        | 8.67 lb (3937.088 g)                                          |
| UPC #                  | 810053351536                            | 810132435348                                               | 810053352434                                                  |