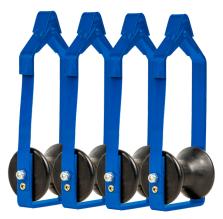

CR-150/6

CR-210/4

CR-300/4

Designed to work with cables ranging from 1-3" in diameter. The Jonard Tools Cable Rollers are a simple and easy to way to pull cable(s) in overlash construction.

- Supports cables ranging from 1-3" in diameter including fiber optic cable
- Cable roller design helps prevent snagging and catching
- Snaps over strand cable to install quick and easy for overlash construction
- Roller made from durable nylon plastic
- Rugged design and built to last
- Lifetime Warranty

| SPECIFICATIONS         | CR-150/6                                | CR-210/4                                                   | CR-300/4                                                      |
|------------------------|-----------------------------------------|------------------------------------------------------------|---------------------------------------------------------------|
| PACK QUANTITY          | 6                                       | 4                                                          | 4                                                             |
| MAXIMUM CABLE DIAMETER | 1" (2.54 cm)                            | 1" (2.54 cm)                                               | 3" (7.62 cm)                                                  |
| ROLLERS                | Single                                  | Double                                                     | Single                                                        |
| DIMENSIONS             | 9.13" x 2.87" x 3.74"<br>(232×73×95 mm) | 10.9 in x 8.25 in x 3.4 in (27.69 cm x 20.96 cm x 8.64 cm) | 11.39 in x 11.1 in x 4.85 in (28.92 cm x 28.19 cm x 12.32 cm) |
| WEIGHT                 | 6.6 lb (2996.4 g)                       | 7.21 lb (3273.34 g)                                        | 8.67 lb (3937.088 g)                                          |
| UPC #                  | 810053351536                            | 810132435348                                               | 810053352434                                                  |