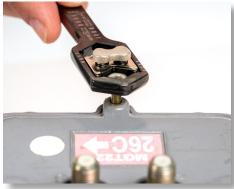

## Adjustable Hex Wrench, 6 - 13 mm & 1/4" - 9/16" - AHW-600 | Data Sheet

**JONARD**TOOLS®

Designed with adjustable metric and SAE hex heads, this hex wrench is perfect for loosening or fastening various sizes of hexagonal nuts, bolts, and other hardware. This wrench also features the following:

- One end of the wrench features an adjustable hexagonal head, suitable for hexagonal hardware 6 13 mm
- One end of the wrench features an adjustable hexagonal head, suitable for hexagonal hardware 1/4" 9/16"
- Specialized wrench design works on multiple types of fasteners including 6-point, 12-point, square, E-Torx, triangle, and most other similar hardware
- Made from an ultra-strong carbon steel with black oxide finish for maximum durability
- Lifetime Warranty