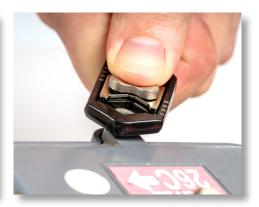

## Adjustable Hex Wrench, 6 - 13 mm & 1/4" - 9/16" - AHW-600 | Data Sheet

**JONARD**TOOLS®

Designed with adjustable metric and SAE hex heads, this hex wrench is perfect for loosening or fastening various sizes of hexagonal nuts, bolts, and other hardware. This wrench also features the following:

- One end of the wrench features an adjustable hexagonal head, suitable for hexagonal hardware 6 13 mm
- One end of the wrench features an adjustable hexagonal head, suitable for hexagonal hardware 1/4" 9/16"
- Specialized wrench design works on multiple types of fasteners including 6-point, 12-point, square, E-Torx, triangle, and most other similar hardware
- Made from an ultra-strong carbon steel with black oxide finish for maximum durability
- Lifetime Warranty