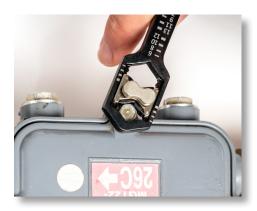

## Adjustable Hex Wrench, 6 - 13 mm & 1/4" - 9/16" - AHW-600 | Data Sheet

**JONARD**TOOLS®

Designed with adjustable metric and SAE hex heads, this hex wrench is perfect for loosening or fastening various sizes of hexagonal nuts, bolts, and other hardware. This wrench also features the following:

- One end of the wrench features an adjustable hexagonal head, suitable for hexagonal hardware 6 13 mm
- One end of the wrench features an adjustable hexagonal head, suitable for hexagonal hardware 1/4" 9/16"
- Specialized wrench design works on multiple types of fasteners including 6-point, 12-point, square, E-Torx, triangle, and most other similar hardware
- Made from an ultra-strong carbon steel with black oxide finish for maximum durability
- Lifetime Warranty