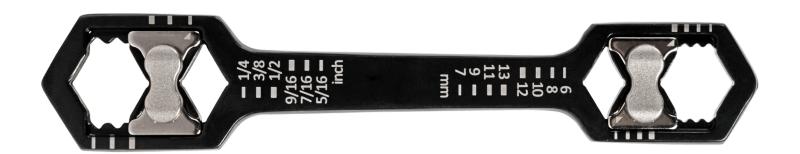

- One end of the wrench features an adjustable hexagonal head, suitable for hexagonal hardware 6 13 mm
- One end of the wrench features an adjustable hexagonal head, suitable for hexagonal hardware 1/4" 9/16"
- Specialized wrench design works on multiple types of fasteners including 6-point, 12-point, square, E-Torx, triangle, and most other similar hardware
- Made from an ultra-strong carbon steel with black oxide finish for maximum durability
- Lifetime Warranty

| SPECIFICATIONS |                          |
|----------------|--------------------------|
| WRENCH TYPE    | Adjustable               |
| STANDARDS      | Metric, SAE              |
| SIZE RANGES    | 6 - 13 mm & 1/4" - 9/16" |
| FINISH         | Black Oxide              |
| LENGTH         | 5" (13.97 cm)            |
| WEIGHT         | 0.17 lb (75.364 g)       |
| UPC #          | 810053359105             |