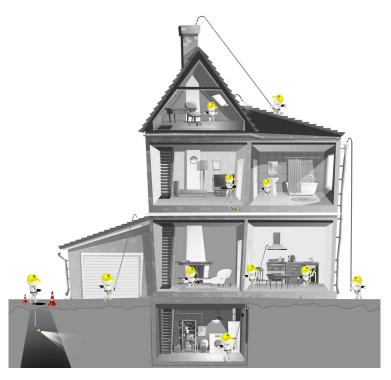

It easily glides into

those confined dark

places and with its

bright white LEDs to

help you investigate,

locate or diagnose

and fix those tricky

problems.

((•)) Not limited in range by the length of a borescope camera

Free and easy

Clearer image resolution

illumination