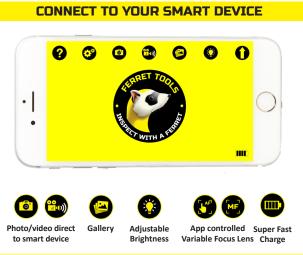

RIGHT ANGLE

WIFI HOTSPOT The world's first

wireless rechargeable inspection & cable pulling solution that provides a high resolution live stream with a wireless range of up

to 50' (15m).

intuitive Free Ferret App allows you to have control over the camera. Connect to your smart device with our Free mobile

**FREE & EASY** 

TO USE APP

The easy to use,

app on Android and

to use

720p HD STREAMING

You get crisp clear

720p high resolution

providing real time

directly to your smart

with the

& video

images

photo

device.

ADJUSTABLE LEDS

**DIGITAL ZOOM FUNCTION** 

If you want to view something closer, the Ferret App has a digital zoom feature.

Use 2 fingers to use the digital zoom to bring your image closer.

(+) For a closer look

variable focus