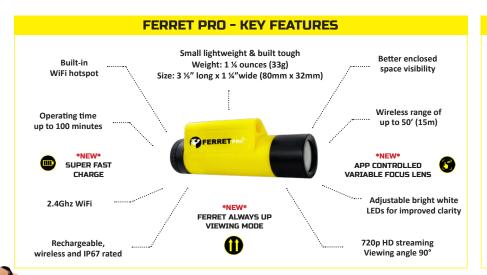

We've engineered new technology in the new model to bring you an App controlled variable focus lens, super-fast charge, Ferret always up viewing mode and a right angle adaptor. If you need to locate and pull in heavy duty cabling inside enclosed spaces then the Ferret Pro is the perfect tool. Ideal for any electrician.

### ALL THE AWARD-WINNING DESIGN & INNOVATION OF THE FERRET WIFI + NEW PRODUCT FEATURES & BENEFITS INCLUDE

RECHARGEABLE

& BUILT-IN

Focus down as close as 2½" (6cm) to see fine

out Focus to infinity for extra

detail

clarity.

O Precision of detail using the app controlled

(6cm) to infinity

SUPER FAST

Charge Ferret WiFi

from flat to full

charge in only 1

**FERRET** VIEWING MODE

In the App setting you can screen select to have the image view either

normal mode or

always up mode.

Brass adaptor to allow the Ferret camera to face 90 degrees off centre without using the flexible gooseneck.

RIGHT ANGLE

WIFI HOTSPOT The world's first

wireless rechargeable inspection & cable pulling solution that provides a high resolution live stream with a wireless range of up

to 50' (15m).

intuitive Free Ferret App allows you to have control over the camera. Connect to your smart device with our Free mobile

**FREE & EASY** 

TO USE APP

The easy to use,

app on Android and

to use

720p HD STREAMING

You get crisp clear

720p high resolution

providing real time

directly to your smart

with the

& video

images

photo

device.

ADJUSTABLE LEDS

It easily glides into

those confined dark

places and with its

bright white LEDs to

help you investigate,

locate or diagnose

and fix those tricky

problems.

**DIGITAL ZOOM FUNCTION** 

If you want to view something closer, the Ferret App has a digital zoom feature.

Use 2 fingers to use the digital zoom to bring your image closer.

(+) For a closer look

variable focus

Focus from 2½"

hour.

Versatility of use

In this mode no matter which way the Ferret camera rotated, the image on the App is always the right ∠ More viewing camera angle options

 Better control in narrow spaces

((•)) Not limited in range by the length of a borescope camera

Free and easy

Clearer image resolution

illumination