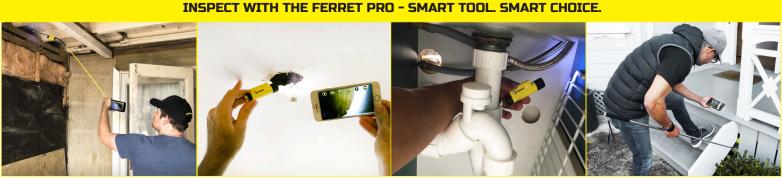

### THE FERRET PRO - PRODUCT INFORMATION Multipurpose Wireless Inspection Camera & Cable Pulling Tool

The Ferret Pro, designed and engineered by Ferret Tools, is a professional and durable inspection tool, designed and engineered with award-winning features to help provide easier, faster & safer visual inspections and the ability to locate and pull in a cable in hard to reach spaces.

We've engineered new technology in the new model to bring you an App controlled variable focus lens, super-fast charge, Ferret always up viewing mode and a right angle adaptor. If you need to locate and pull in heavy duty cabling inside enclosed spaces then the Ferret Pro is the perfect tool. Ideal for any electrician.