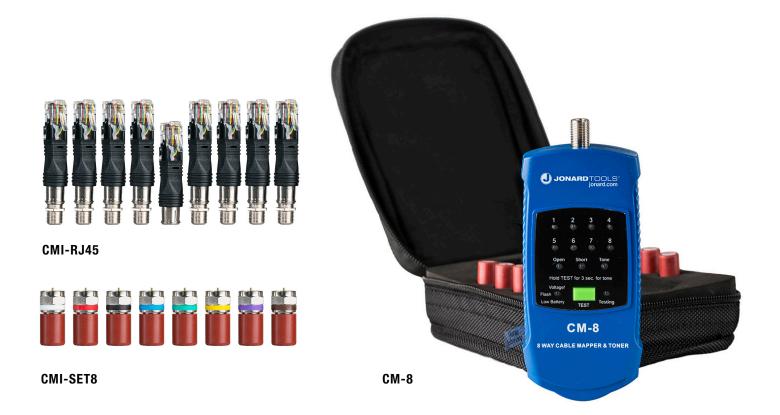

The CM-8 & CM-17 Coax Cable Mapper & Toners are designed to quickly find and identify multiple cables and easily map runs to and from a central cable bundle. They each include:

- Built-in tone generator
- Auto power off 30 minutes in "Tone" mode
- Tests for opens and shorts
- Auto power off 12 seconds after pass/fail results
- Their maximum cable length for testing is 4,000 feet
- Powered by two 3V CR2032 batteries

- Low battery warning light
- Maximum DC cable resistance 100 Ohms
- Live Voltage detection.
- CM-8 includes CMI-SET8
- CM-17 includes CM1-SET8 and CMI-RJ45
- CMI-SET8 & CMI-RJ45 also sold separately

| SPECIFICATIONS | CM-8                                                                                                                          | CM-17                                                                                                                                                             |
|----------------|-------------------------------------------------------------------------------------------------------------------------------|-------------------------------------------------------------------------------------------------------------------------------------------------------------------|
| KIT CONTAINS   | Cable Mapper & Toner<br>2 Alligator Clip Sets<br>Rugged Nylon Case<br>CMI-SET8 (Cable Identifiers, numbered &<br>color coded) | Cable Mapper & Toner<br>2 Alligator Clip Sets<br>Rugged Nylon Case<br>CMI-SET8 (Cable Identifiers, numbered &<br>color coded)<br>The CM1-RJ45 (9 RJ45 connectors) |
| WEIGHT         | 0.812 lbs                                                                                                                     | 1.126 lbs                                                                                                                                                         |
| UPC NO.        | 811490012578                                                                                                                  | 811490016262                                                                                                                                                      |