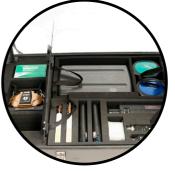

# What's inside Un1co

all the customer's requests.

All the interiors are modular, and can fit with most of the instruments and accessories available on the market.

- Arc Fusion Splicers . Fiber cleaver
- Power supply units
- OTDR •
- n.2 Futura launch leads Power meter
- Optical source
- Optical Microscope
- n.2 Visual fault locators (1,25/2.5 mm)
- n.2 One Click cleaner (1,25/2.5 mm)
- Cleaning kit (Isophropil alchool and wipers)
- Scissors

Tube stripper Fiber stripper

Round Cable stripper

- Screwdriver kit
- Cutter
- Tape measure
- Insulating tape Chair
- Sunshade umbrella
- GPS tracker
- Power strip
- Power bank

#### Un1co details

Retainer rail system, it allows the fastening of a closure, or other items, to the workbench

Internal management system, it's designed to contain all the tools and instruments useful in-field