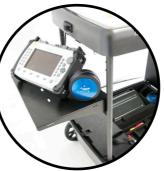

It's entirely made of carbon fiber, which ensures resistance and lightweight (approx. 15 kg without instruments). Un1co is much more than a simple

workstation: closures can be easily fixed to the workbench on its multifunction restraining rail and extra room can be easily provided by its two extending shelves.

Extending shelf, it provides the operator extra room for all in-field activities