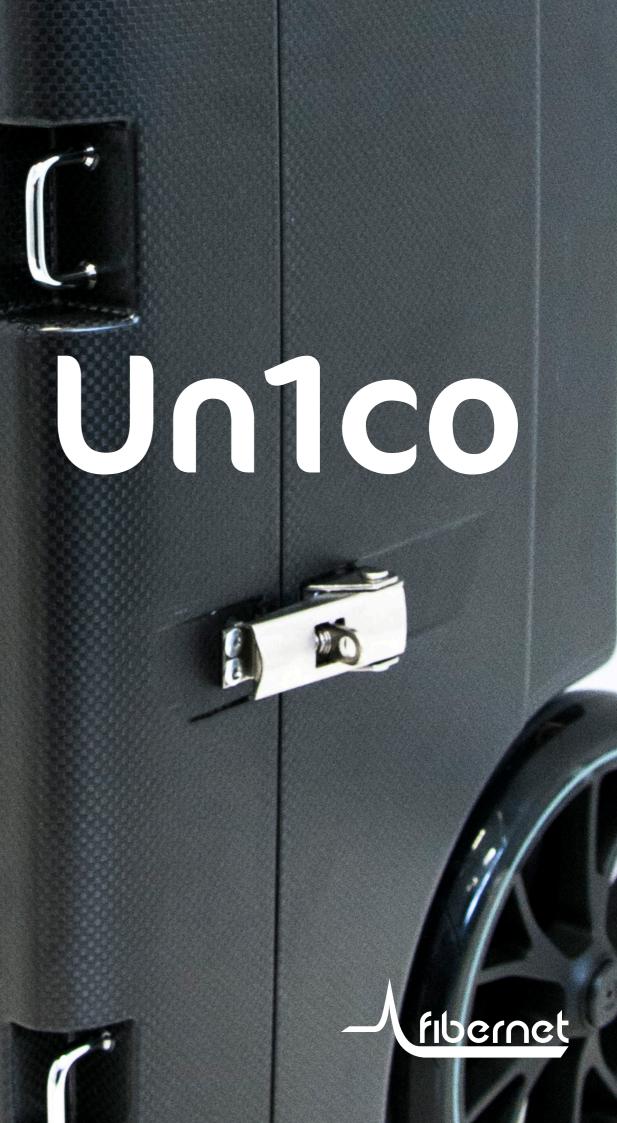

# All your equipment, in Un1co one **unique** mobile Workstation

**Unico** is a modular transport system convertible in a stand alone workstation, specifically designed by Fibernet in order to ease the fiber optic in-field operation.

It's entirely made of carbon fiber, which ensures resistance and lightweight (approx. 15 kg without instruments). Un1co is much more than a simple

workstation: closures can be easily fixed to the workbench on its multifunction restraining rail and extra room can be easily provided by its two extending shelves.

#### Un1co details

Retainer rail system, it allows the fastening of a closure, or other items, to the workbench

Internal management system, it's designed to contain all the tools and instruments useful in-field