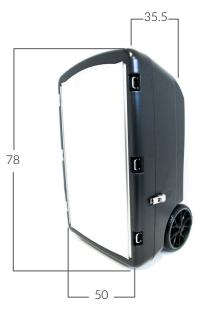

e on the market.

- Arc Fusion Splicers . Fiber cleaver
- Power supply units
- OTDR •
- n.2 Futura launch leads Power meter
- Optical source
- Optical Microscope
- n.2 Visual fault locators (1,25/2.5 mm)
- n.2 One Click cleaner (1,25/2.5 mm)
- Cleaning kit (Isophropil alchool and wipers)
- Scissors

Tube stripper Fiber stripper

Round Cable stripper

- Screwdriver kit
- Cutter
- Tape measure
- Insulating tape Chair
- Sunshade umbrella
- GPS tracker
- Power strip
- Power bank



#### Un1co details



Retainer rail system, it allows the fastening of a closure, or other items, to the workbench





Internal management system, it's designed to contain all the tools and instruments useful in-field

Extending shelf, it provides the operator extra room for all in-field activities

## Dimensions



Measures in cm