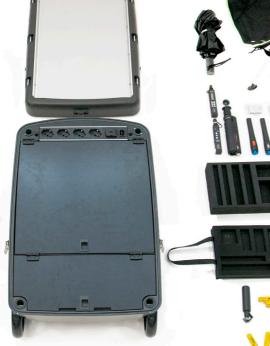

# What's inside Un1co

all the customer's requests.

All the interiors are modular, and can fit with most of the instruments and accessories available on the market.

- Arc Fusion Splicers . Fiber cleaver
- Power supply units
- OTDR •
- n.2 Futura launch leads Power meter
- Optical source
- Optical Microscope
- n.2 Visual fault locators (1,25/2.5 mm)
- n.2 One Click cleaner (1,25/2.5 mm)
- Cleaning kit (Isophropil alchool and wipers)
- Scissors

Tube stripper Fiber stripper

Round Cable stripper

- Screwdriver kit
- Cutter
- Tape measure
- Insulating tape Chair
- Sunshade umbrella
- GPS tracker
- Power strip
- Power bank

#### Un1co details

Retainer rail system, it allows the fastening of a closure, or other items, to the workbench

Internal management system, it's designed to contain all the tools and instruments useful in-field

Extending shelf, it provides the operator extra room for all in-field activities