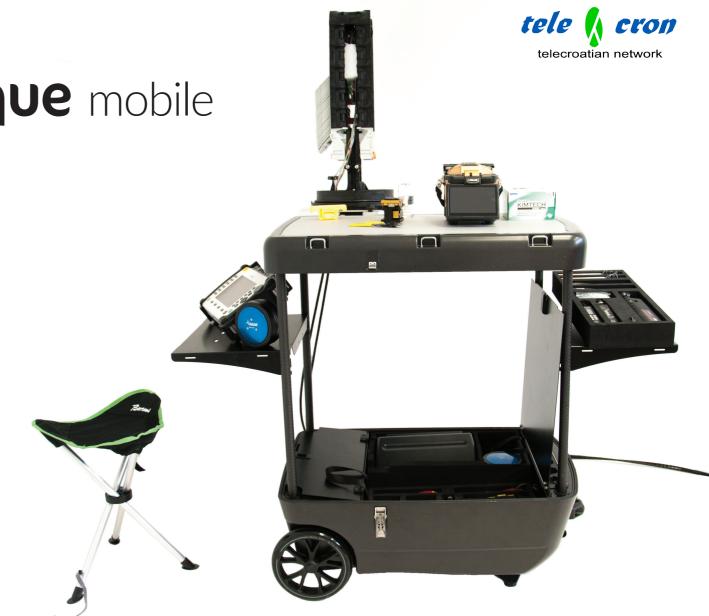

# All your equipment, in Un1co one **unique** mobile Workstation

**Unico** is a modular transport system convertible in a stand alone workstation, specifically designed by Fibernet in order to ease the fiber optic in-field operation.

It's entirely made of carbon fiber, which ensures resistance and lightweight (approx. 15 kg without instruments). Un1co is much more than a simple

workstation: closures can be easily fixed to the workbench on its multifunction restraining rail and extra room can be easily provided by its two extending shelves.

# What's inside Un1co

all the customer's requests.

All the interiors are modular, and can fit with most of the instruments and accessories available on the market.

- Arc Fusion Splicers . Fiber cleaver
- Power supply units
- OTDR •
- n.2 Futura launch leads Power meter
- Optical source
- Optical Microscope
- n.2 Visual fault locators (1,25/2.5 mm)
- n.2 One Click cleaner (1,25/2.5 mm)
- Cleaning kit (Isophropil alchool and wipers)
- Scissors

Tube stripper Fiber stripper

Round Cable stripper

- Screwdriver kit
- Cutter
- Tape measure
- Insulating tape Chair
- Sunshade umbrella
- GPS tracker
- Power strip
- Power bank