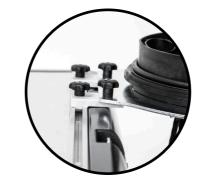

#### Un1co details

Retainer rail system, it allows the fastening of a closure, or other items, to the workbench

Internal management system, it's designed to contain all the tools and instruments useful in-field