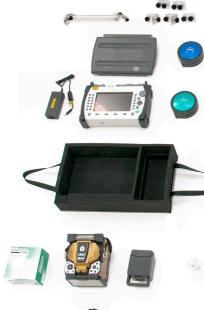

# What's inside Un1co

all the customer's requests.

All the interiors are modular, and can fit with most of the instruments and accessories available on the market.

- Arc Fusion Splicers . Fiber cleaver
- Power supply units
- OTDR •
- n.2 Futura launch leads Power meter
- Optical source
- Optical Microscope
- n.2 Visual fault locators (1,25/2.5 mm)
- n.2 One Click cleaner (1,25/2.5 mm)
- Cleaning kit (Isophropil alchool and wipers)
- Scissors

Tube stripper Fiber stripper

Round Cable stripper

- Screwdriver kit
- Cutter
- Tape measure
- Insulating tape Chair
- Sunshade umbrella
- GPS tracker
- Power strip
- Power bank