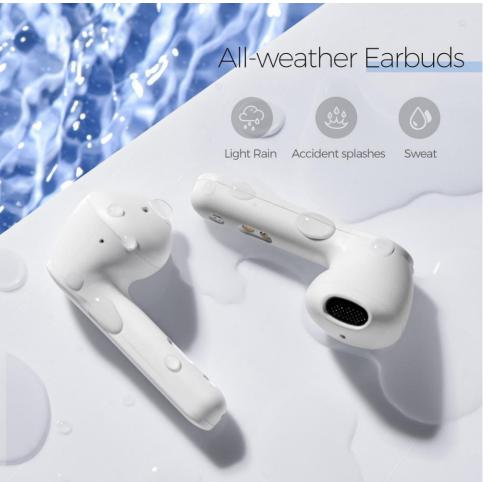

### IPX8 WATERPROOF& IDEAL FOR WORKOUTS

Bluetooth's earbuds with IPX4 resistance to water and sweat are robust enough to accompany you on any of your adventures.