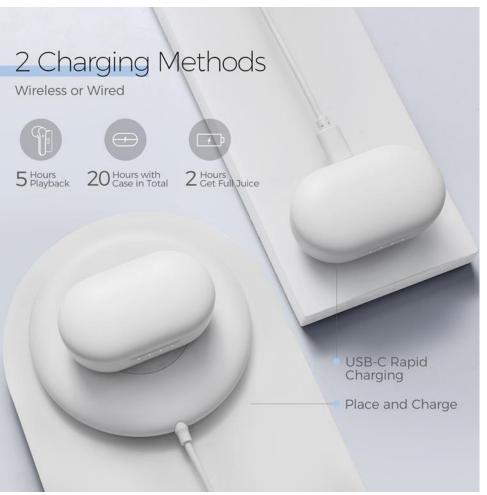

#### **AUTHENTIC AUDIO**

Immersive Sound, Inspiring Style. With these wireless earbuds' exquisite diaphragms and carefully tuned chip, it delivers authentic and balanced audio, so you can enjoy the full sound with originality and rich details. One single charge offers up to 5 hours of listening pleasure, while the charging case delivers up to 20 hours of battery life that will fill your day with musical joy.

### WIRED OR WIRELESS CHARGING

Quick Wireless Charging, Stay on the Go. You can use the USB type-c cable to get quick wired charging, only 15 minutes of charging gets you 2 hours of use.

The mini portable case supports wireless charging for easy charge, so you can also simply lay the case on a wireless charger (sold separately) for convenient wireless charging.