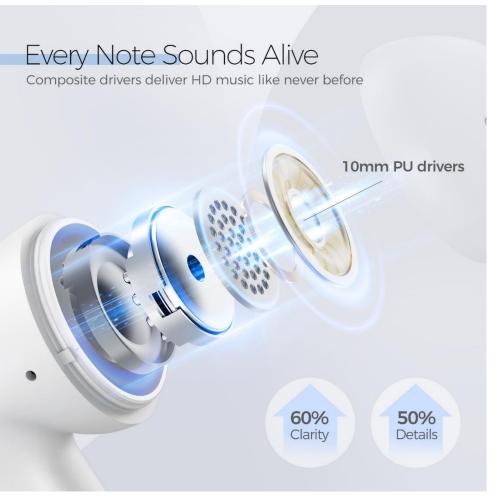

#### **AUTHENTIC AUDIO**

Immersive Sound, Inspiring Style. With these wireless earbuds' exquisite diaphragms and carefully tuned chip, it delivers authentic and balanced audio, so you can enjoy the full sound with originality and rich details. One single charge offers up to 5 hours of listening pleasure, while the charging case delivers up to 20 hours of battery life that will fill your day with musical joy.