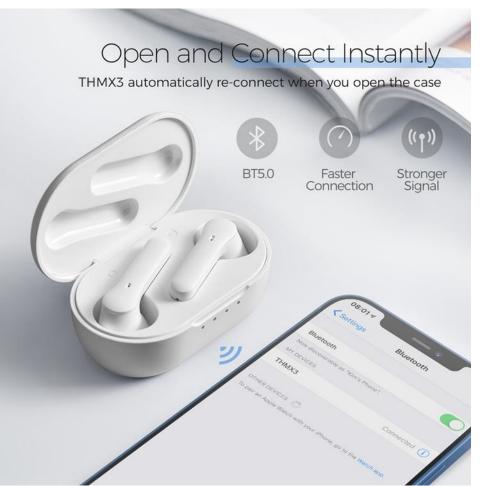

#### **SMART INTERACTIONS**

Smart Interactions, Easy to Control. These true wireless in-ear headphones feature automatic pairing, just open the case, and it will automatically connect to your phone (after first use) for quick and easy access to phone calls or music.

#### THMX3 wireless earbuds:

- Wireless Charging Case
- Open and Connect Instantly
- Twin and Mono Mode
- Well balanced Sound

| Model                       | Description                                         |
|-----------------------------|-----------------------------------------------------|
| THMX3 True wireless earbuds | Earbuds, Stereo                                     |
| Authorised distributor:     | tele & cron  telecroatian network  www.telecron.net |