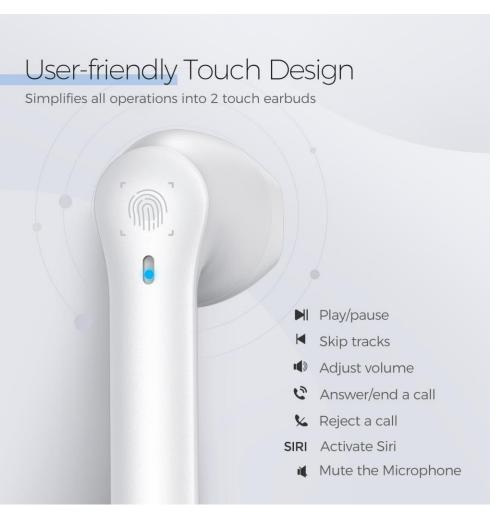

The highly sensitive sensor responds accurately to your demands.

With touch control, you can turn up or down the volume, take calls, or change your music easily.

#### **SMART TOUCH CONTROL**

Mono/Twin Modes, Seamless Connection. Bluetooth 5.0 earbuds bring a faster transmission, stronger anti-interference, and a more stable connection.

Whenever you want to share a song or watch a movie together, just pass either one earbud to your friend.