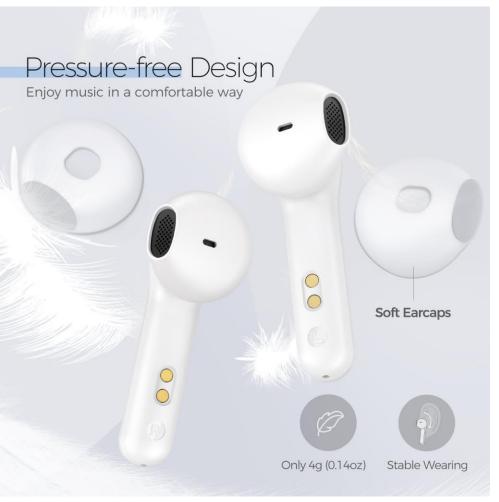

#### **ERGONOMIC DESIGN**

Fits Your Ears, Fits Your Style. The half in-ear design fits the ear canal perfectly, offering both comfort and stability.

In addition, we equip the earphones with one pair of soft silicone ear caps, making them easier and more comfortable to wear and harder to fall out.