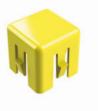

| Product No.     | 0684           |
|-----------------|----------------|
| Width           | 69mm           |
| Length          | 69mm           |
| Height          | 68mm           |
| Quantity/Pallet | 100            |
| Colour          | White / Yellow |