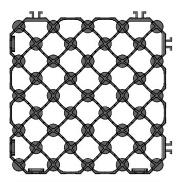

| Product No.       | O681  |
|-------------------|-------|
| Width             | 500mm |
| Length            | 500mm |
| Height            | 65mm  |
| Weight            | 2kg   |
| Quantity / Pallet | 120   |
| Colour            | Black |