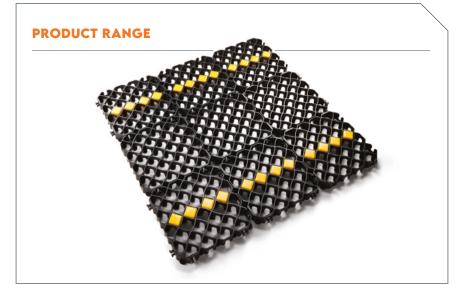

## **GROUND PROTECTION**

EnduraGrid is an interlocking porous paving system designed to reinforce the ground. Perfect for carparks, driveways, paths, patios and muddy areas.

## **Usage Benefits**

- Create permanent ground protection grids
- Lightweight and durable for easy transport and installation by 1 person
- Interlock the paving system to reinforce the ground
- Support vehicles up to 44 tonnes depending on ground conditions
- Parking marker spots slot into the grid to demarcate car park spaces
- Protect car parks, driveways, paths and soft/muddy ground

- Create long-lasting porous ground protection areas that work all year round
- Install up to 3900ft² per hour
- Cutaways permit grass root growth to keep lawns looking green
- Curved lattice structure creates a flat surface: the grid allows for expanding and contracting in hot weather to prevent the surface from rounding up