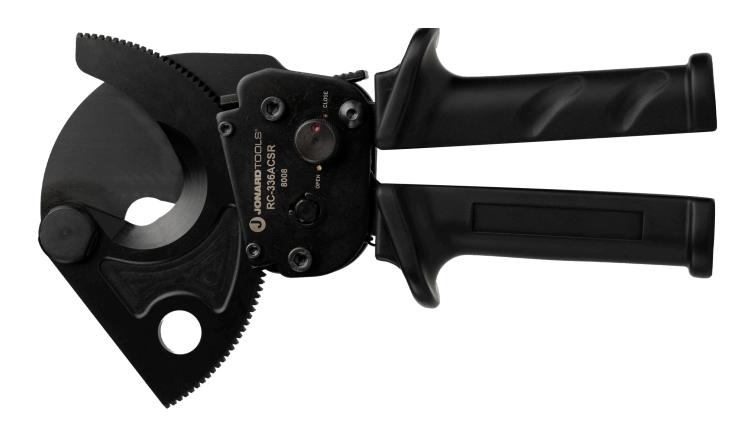

Designed for heavy-duty use, This cable cutter is designed to cut 336 MCM (170 mm²) ACSR, 400 MCM (202 mm²) copper, or 600 MCM (304 mm²) aluminum cables, and most cables up to 30mm in diameter. This cable cutter features the following:

- Rugged design with long-lasting cutting blades
- Ratcheting action with ball bearing design reduces stress on hands. One-click per squeeze maximizes cutting force.
- Tool lock to keep handles closed when not in use
- Easy blade release if the tool is stuck or needs to be repositioned
- Tool grips provide added comfort and have built-in guards to protect the hands from slipping