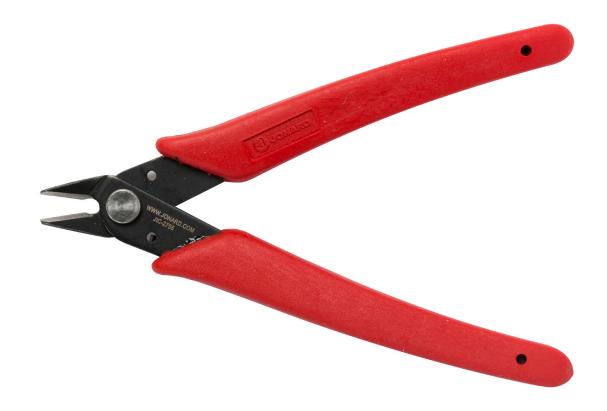

Jonard's flush cut pliers are made of high carbon SK5 steel and are heat-treated for maximum strength and durability. These lightweight flush cut pliers feature the following:

- Can be used on wire up to 18 AWG while minimizing fly-off
- Cantilevered spring that automatically opens the pliers
- Ergonomically designed handle with thermoplastic rubber (TPR) grips for greater comfort
- This product complies with ASME B107.11 and ISO 5749 standards

| SPECIFICATIONS |                           |
|----------------|---------------------------|
| CUT TYPE       | Flush                     |
| JAW THICKNESS  | 0.079" (2.00 mm)          |
| JAW LENGTH     | 1/2" (12.7 mm)            |
| JAW WIDTH      | 1/2" (12.7 mm)            |
| MATERIAL       | SK5 Steel                 |
| STANDARDS      | ASME B107.11 and ISO 5749 |
| LENGTH         | 5" (127 mm)               |
| WEIGHT         | 0.143 lb (65 g)           |
| UPC NO.        | 811490015128              |