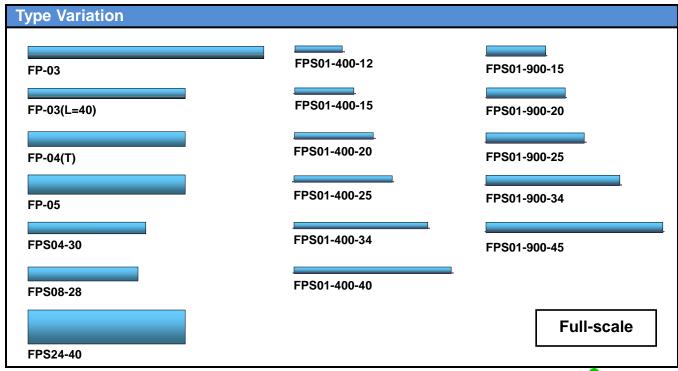

| Model        | Sleeve length | Strength member length | Diameter<br>after shrink | Fiber count | Recommended cleave length | Coating diameter   |
|--------------|---------------|------------------------|--------------------------|-------------|---------------------------|--------------------|
| FP-03        | 60mm          | 60mm                   | 3.1mm                    | Single      | 16mm                      | 0.25mm to 0.9mm    |
| FP-03(L=40)  | 40mm          | 40mm                   | 3.1mm                    | Single      | 10mm                      | 0.25mm to 0.9mm    |
| FP-04(T)     | 40mm          | 40mm                   | 4.0mm                    | 1 to 8      | 10mm                      | 0.25mm (thickness) |
| FP-05        | 40mm          | 40mm                   | 4.5mm x 4.0mm            | 1 to 12     | 10mm                      | 0.25mm (thickness) |
| FPS04-30     | 30mm          | 30mm                   | 2.4mm                    | 1 to 4      | 10mm                      | 0.25mm (thickness) |
| FPS08-28     | 28mm          | 28mm                   | 3.3mm x 2.7mm            | 1 to 8      | 10mm                      | 0.25mm (thickness) |
| FPS24-40     | 40mm          | 40mm                   | 8.0mm x 4.0mm            | 1 to 24     | 10mm                      | 0.25mm (thickness) |
| FPS01-400-12 | 12mm          | 13mm                   | 1.5mm                    | Single      | 4mm                       | up to 0.4mm        |
| FPS01-400-15 | 15mm          | 16mm                   | 1.5mm                    | Single      | 5mm                       | up to 0.4mm        |
| FPS01-400-20 | 20mm          | 21mm                   | 1.5mm                    | Single      | 8mm                       | up to 0.4mm        |
| FPS01-400-25 | 25mm          | 26mm                   | 1.5mm                    | Single      | 10mm                      | up to 0.4mm        |
| FPS01-400-34 | 34mm          | 35mm                   | 1.5mm                    | Single      | 15mm                      | up to 0.4mm        |
| FPS01-400-40 | 40mm          | 41mm                   | 1.5mm                    | Single      | 16mm                      | up to 0.4mm        |
| FPS01-900-15 | 15mm          | 16mm                   | 2.3mm                    | Single      | 4mm                       | up to 0.9mm        |
| FPS01-900-20 | 20mm          | 21mm                   | 2.3mm                    | Single      | 6mm                       | up to 0.9mm        |
| FPS01-900-25 | 25mm          | 26mm                   | 2.3mm                    | Single      | 6mm                       | up to 0.9mm        |
| FPS01-900-34 | 34mm          | 35mm                   | 2.3mm                    | Single      | 13mm                      | up to 0.9mm        |
| FPS01-900-45 | 45mm          | 46mm                   | 2.3mm                    | Single      | 16mm                      | up to 0.9mm        |