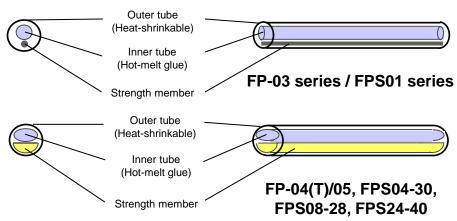

## Fiber Protection Sleeves

| Specifications                     |                       |                                |                                       |  |  |  |  |
|------------------------------------|-----------------------|--------------------------------|---------------------------------------|--|--|--|--|
|                                    | Outer tube            | FP-03 series / FPS01 series    | Polyolefin based on Polyethylene      |  |  |  |  |
|                                    |                       | FP-04(T) / FP-05               | Ethylene-Vinyl Acetate                |  |  |  |  |
|                                    |                       | FPS04-30 / FPS08-28 / FPS24-40 | Polyolefin based on Polyethylene      |  |  |  |  |
| Material                           | Inner tube            |                                | Ethylene-Vinyl Acetate                |  |  |  |  |
|                                    | Strength member       | FP-03 series / FPS01 series    | Stainless steel                       |  |  |  |  |
|                                    |                       | FP-04(T) / FP-05               | Heat-resistant glass                  |  |  |  |  |
|                                    |                       | FPS04-30/FPS08-28/FPS24-40     | Heat-resistant glass                  |  |  |  |  |
| Operation condition (after shrink) |                       |                                | -10 to 50 deg C, 0 to 95%RH (Non dew) |  |  |  |  |
| Storage con                        | ndition (before shrin | k)                             | -40 to 60 deg C, Non dew              |  |  |  |  |